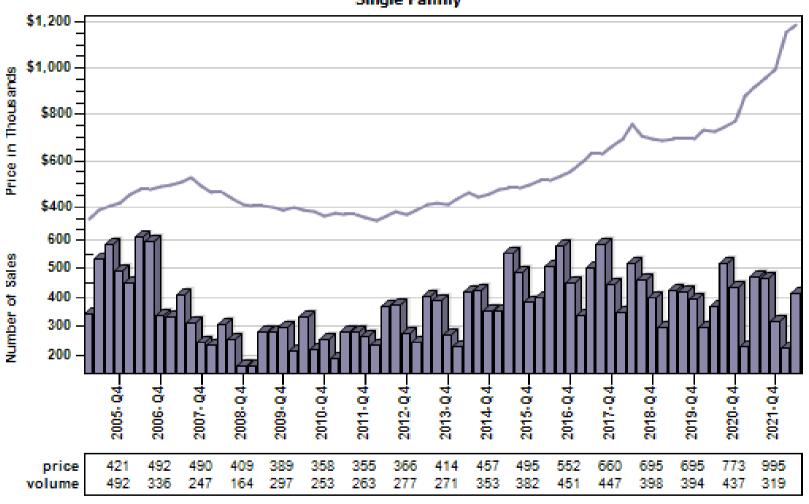

Average Price and Sales





### Medina Single Family Average Price and Sales



#### Mercer Island Single Family Average Price and Sales



#### North Bend Single Family Average Price and Sales



### Pacific Single Family Average Price and Sales



### Ravensdale Single Family Average Price and Sales



#### Redmond Single Family Average Price and Sales





### Renton Single Family Average Price and Sales



### Sammamish Single Family Average Price and Sales



### Seattle Single Family Average Price and Sales





### Snoqualmie Single Family Average Price and Sales



### Vashon Single Family Average Price and Sales



#### Woodinville Single Family Average Price and Sales





### Arlington Single Family Average Price and Sales



#### Bothell Single Family Average Price and Sales



### Edmonds Single Family Average Price and Sales





### Everett Single Family Average Price and Sales





### Gold Bar Single Family Average Price and Sales



#### Granite Falls Single Family Average Price and Sales



### Lake Stevens Single Family Average Price and Sales



#### Lynnwood Single Family Average Price and Sales



#### Marysville Single Family Average Price and Sales



### Monroe Single Family Average Price and Sales



#### Mountlake Terrace Single Family Average Price and Sales



#### Mukilteo Single Family Average Price and Sales



### Snohomish Single Family Average Price and Sales



### Stanwood Single Family Average Price and Sales





### Sultan Single Family Average Price and Sales



### Anderson Island Single Family Average Price and Sales



### Bonne