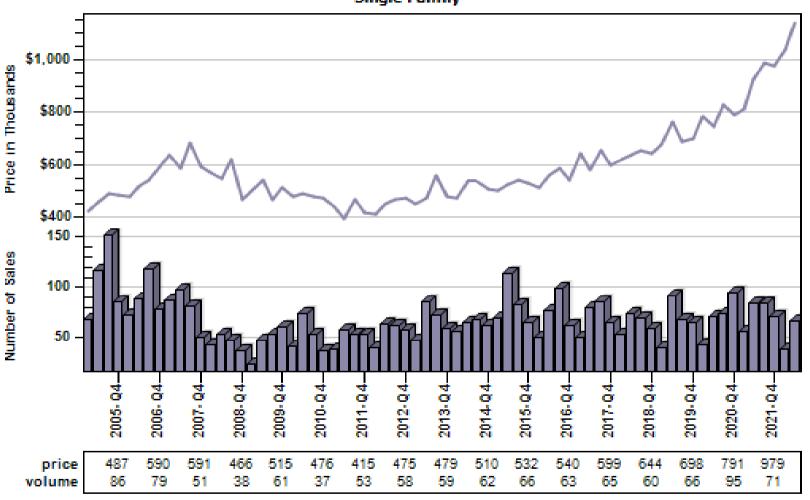

### King County Average Single Family Price and Sales

#### Regular Average Sold Price and Number of Sales