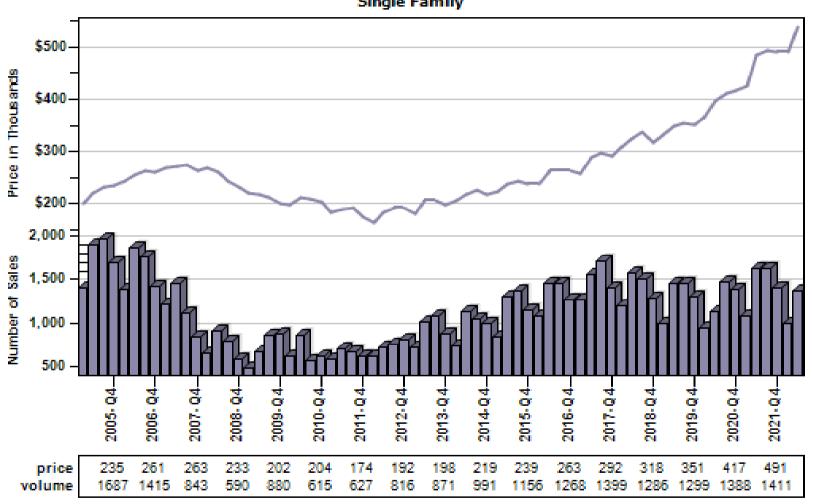

### King County Average Single Family Price and Sales

#### Regular Average Sold Price and Number of Sales