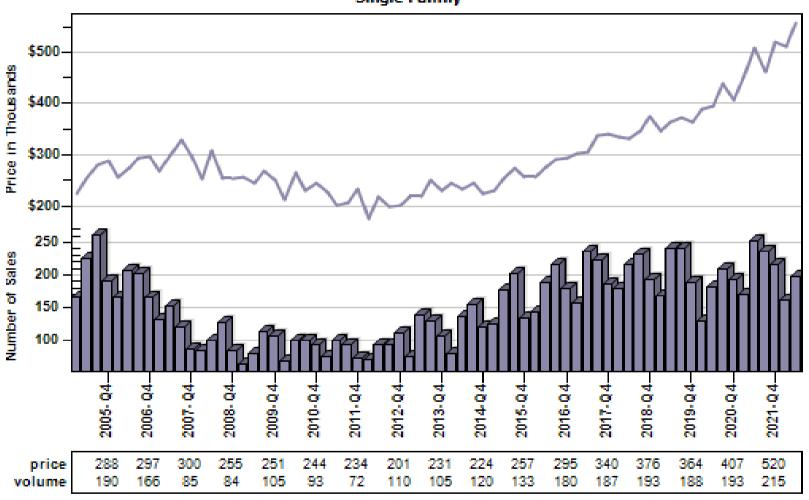

Family Average Price and Sales



### Stanwood Single Family Average Price and Sales





### Sultan Single Family Average Price and Sales



### Anderson Island Single Family Average Price and Sales



### Bonney Lake Single Family Average Price and Sales



### Buckley Single Family Average Price and Sales



### Dupont Single Family Average Price and Sales

#### Overall Average Sold Price and Number of Sales



## Eatonville Single Family Average Price and Sales

#### Overall Average Sold Price and Number of Sales



### Fox Island Single Family Average Price and Sales





### Gig Harbor Single Family Average Price and Sales



### Graham Single Family Average Price and Sales



### Lakebay Single Family Average Price and Sales





#### Lakewood Single Family Average Price and Sales





## Milton Single Family Average Price and Sales



## Orting Single Family Average Price and Sales





### Puyallup Single Family Average Price and Sales





### Roy Single Family Average Price and Sales





### Spanaway Single Family Average Price and Sales



## Steilacoom Single Family Average Price and Sales





### Sumner Single Family Average Price and Sales



### Tacoma Single Family Average Price and Sales





### University Place Single Family Average Price and Sales

#### Overall Average Sold Price and Number of Sales