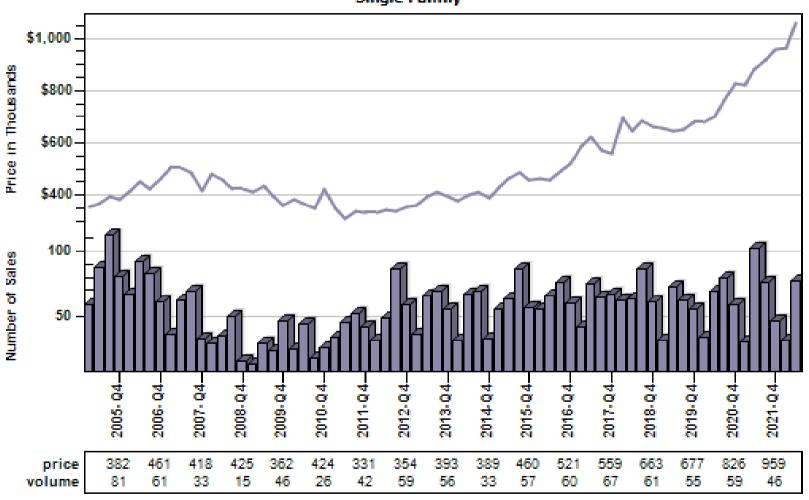

y Regular Single Family Past Year Sold Price Distribution

#### Regular Sold Price In Thousands Distribution

Single Family



Price Range in Thousands



### Pierce County Regular Single Family Past Year Sold Price Per Living Area Distribution

### Regular Price Per Square Foot of Living Area Distribution Single Family



Price per Living Range

### Pierce County Single Family Regular Sales By Price Range

#### Regular Number of Sales by Price (in Thousands) Range





### Auburn Single Family Average Price and Sales



### Bellevue Single Family Average Price and Sales



### Black Diamond Single Family Average Price and Sales





### Bothell Single Family Average Price and Sales



### Carnation Single Family Average Price and Sales



### Duvall Single Family Average Price and Sales



### Enumclaw Single Family Average Price and Sales



### Fall City Single Family Average Price and Sales



### Federal Way Single Family Average Price and Sales



### Issaquah Single Family Average Price and Sales





### Kenmore Single Family Average Price and Sales





#### Kent Single Family Average Price and Sales



### Kirkland Single Family Average Price and Sales





#### Maple Valley Single Family Average Price and Sales





### Medina Single Family Average Price and Sales



#### Mercer Island Single Family Average Price and Sales



#### North Bend Single Family Average Price and Sales



### Pacific Single Family Average Price and Sales



### Ravensdale Single Family Average Price and Sales



#### Redmond Single Family Average Price and Sales





### Renton Single F