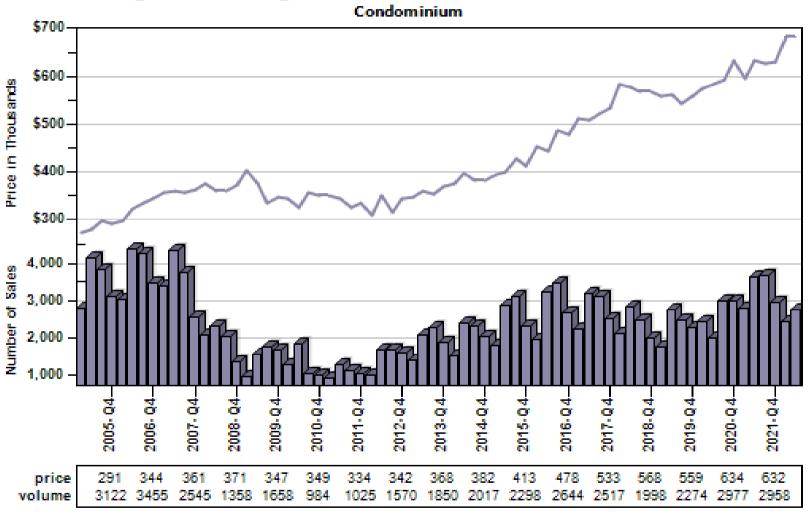

ISTICS

# COURTESY OF COLLATERAL ANALYTICS JULY 2022



#### Seattle CBSA Median Existing Single Family Price

### Median Price - Single Family SEATTLE CBSA





# Seattle CBSA Median Single Family Price and Employment

### Median Single Family Price and Employment SEATTLE CBSA





### Seattle CBSA New Residential Building Permits

### Permits SEATTLE CBSA





### Seattle CBSA Single Family Housing Affordability Index

### Affordability Index SEATTLE CBSA





### Seattle CBSA Average Active Market Time

### Active Market Time SEATTLE CBSA





### Seattle CBSA Number of Active Listings

### Active Listings SEATTLE CBSA





### King County Average Single Family Price and Sales





### King County Average Condominium Price and Sales

#### Regular Average Sold Price and Number of Sales





### King County Average Single Family Price and Sales

#### REO vs Regular Average Sold Price





### King County Single Family Regular and REO Average Sold Price Per Living Area

#### **REO vs Regular Sold Price Per Living**





# King County Single Family REO vs Regular Price Per Living Percent Discount

REO % Discount To Regular Average Sold Price Per Living
Single Family



# King County Regular Single Family Past Year Sold Price Distribution

#### Regular Sold Price In Thousands Distribution

Single Family



Price Range in Thousands

### King County Regular Single Family Past Year Sold Price Per Living Area Distribution

### Regular Price Per Square Foot of Living Area Distribution Single Family



Price per Living Range

### King County Single Family Regular Sales By Price Ran