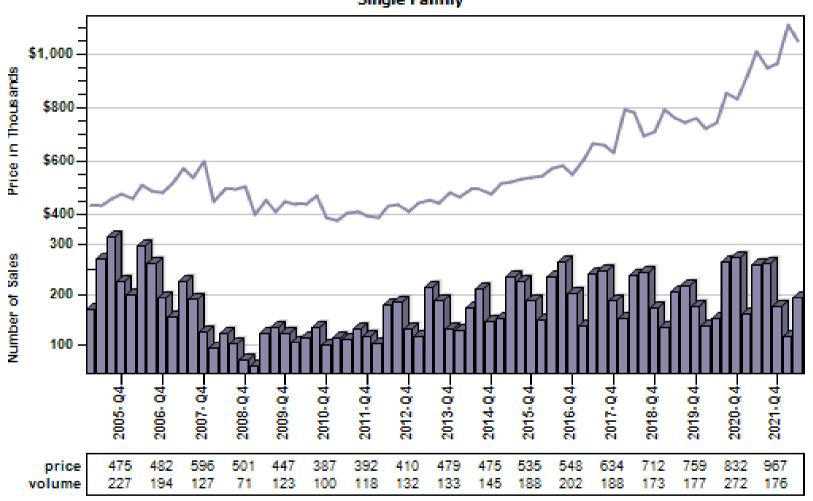

Average Price and Sales



#### Mercer Island Single Family Average Price and Sales



#### North Bend Single Family Average Price and Sales



### Pacific Single Family Average Price and Sales



### Ravensdale Single Family Average Price and Sales



#### Redmond Single Family Average Price and Sales





### Renton Single Family Average Price and Sales



### Sammamish Single Family Average Price and Sales



### Seattle Single Family Average Price and Sales





### Snoqualmie Single Family Average Price and Sales



### Vashon Single Family Average Price and Sales



#### Woodinville Single Family Average Price and Sales





### Arlington Single Family Average Price and Sales



#### Bothell Single Family Average Price and Sales



### Edmonds Single Family Average Price and Sales





### Everett Single Family Average Price and Sales





### Gold Bar Single Family Average Price and Sales



#### Granite Falls Single Family Average Price and Sales



### Lake Stevens Single Family Average Price and Sales



#### Lynnwood Single Family Average Price and Sales



#### Marysville Single Family Average Price and Sales



### Monroe Single Family Average Price and Sales



#### Mountlake Terrace Single Family Average Price and Sales



#### Mukilteo Single Family Average Price and Sales



### Snohomish Single Family Average Price and Sales



### Stanwood Single Family Average Price and Sales





### Sultan Single Family Average Price and Sales



### Anderson Island Single Family Average Price and Sales



### Bonney Lake Single Family Average Price and Sales



### B