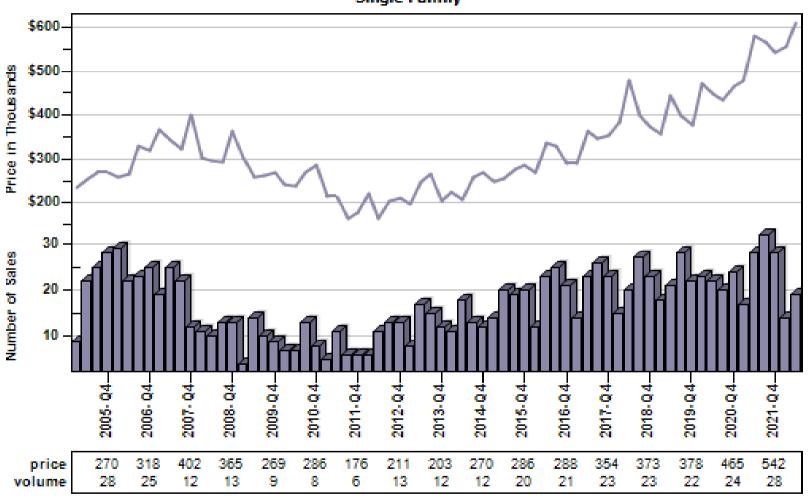

Family Average Price and Sales





### Sultan Single Family Average Price and Sales



### Anderson Island Single Family Average Price and Sales



### Bonney Lake Single Family Average Price and Sales



### Buckley Single Family Average Price and Sales



### Dupont Single Family Average Price and Sales

#### Overall Average Sold Price and Number of Sales



## Eatonville Single Family Average Price and Sales

#### Overall Average Sold Price and Number of Sales



### Fox Island Single Family Average Price and Sales





### Gig Harbor Single Family Average Price and Sales



### Graham Single Family Average Price and Sales



### Lakebay Single Family Average Price and Sales





#### Lakewood Single Family Average Price and Sales





## Milton Single Family Average Price and Sales



## Orting Single Family Average Price and Sales





### Puyallup Single Family Average Price and Sales





### Roy Single Family Average Price and Sales





### Spanaway Single Family Average Price and Sales



## Steilacoom Single Family Average Price and Sales





### Sumner Single Family Average Price and Sales



### Tacoma Single Family Average Price and Sales





### University Place Single Family Average Price and Sales

#### Overall Average Sold Price and Number of Sales