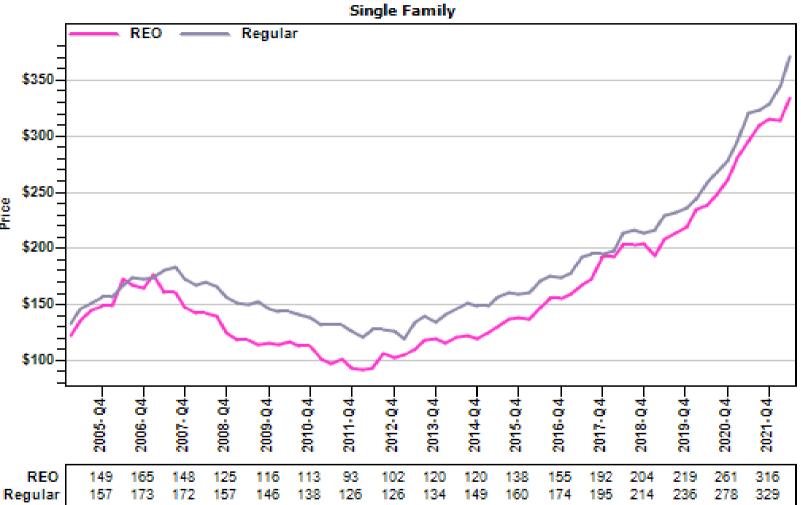

### King County Single Family Regular and REO Average Sold Price Per Living Area

#### **REO vs Regular Sold Price Per Living**