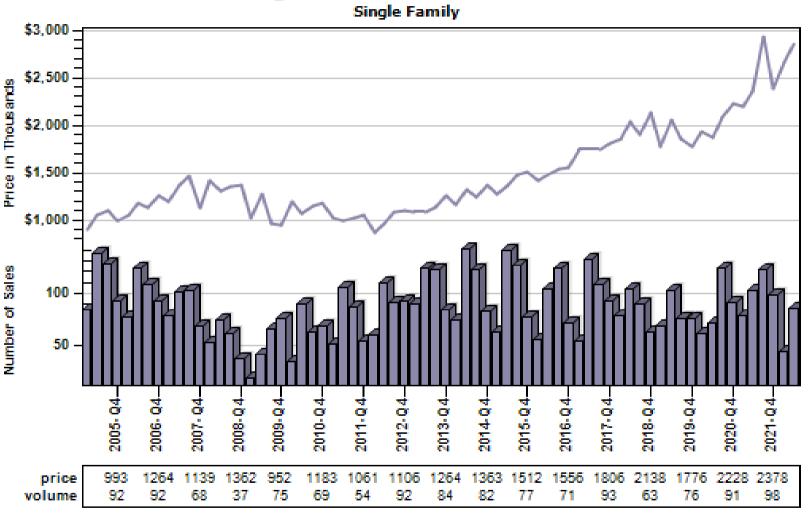

rage Price and Sales



### Black Diamond Single Family Average Price and Sales





### Bothell Single Family Average Price and Sales



### Carnation Single Family Average Price and Sales



### Duvall Single Family Average Price and Sales



### Enumclaw Single Family Average Price and Sales



### Fall City Single Family Average Price and Sales



### Federal Way Single Family Average Price and Sales



### Issaquah Single Family Average Price and Sales





### Kenmore Single Family Average Price and Sales





#### Kent Single Family Average Price and Sales



### Kirkland Single Family Average Price and Sales





#### Maple Valley Single Family Average Price and Sales





### Medina Single Family Average Price and Sales



#### Mercer Island Single Family Average Price and Sales



#### North Bend Single Family Average Price and Sales



### Pacific Single Family Average Price and Sales



### Ravensdale Single Family Average Price and Sales



#### Redmond Single Family Average Price and Sales





### Renton Single Family Average Price and Sales



### Sammamish Single Family Average Price and Sales



### Seattle Single Family Average Price and Sales





### Snoqualmie Single Family Average Price and Sales



### Vashon Single Family Average Price and Sales



#### Woodinville Single Family Average Price and Sales





### Arlington Single Family Average Price and Sales



#### Bothell Single Family Average Price and Sales



### Edmonds Single Family Average Price and Sales





### Everett Single Family Average Price and Sales





### Gold Bar Single Family