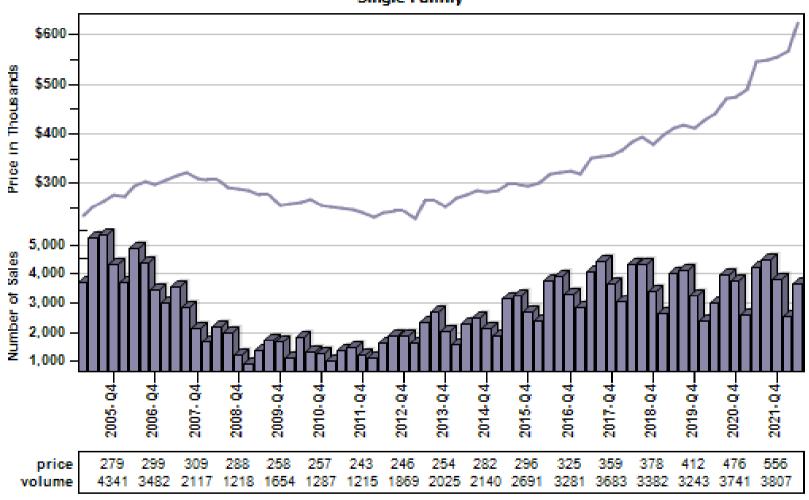

### King County Average Single Family Price and Sales

#### Regular Average Sold Price and Number of Sales