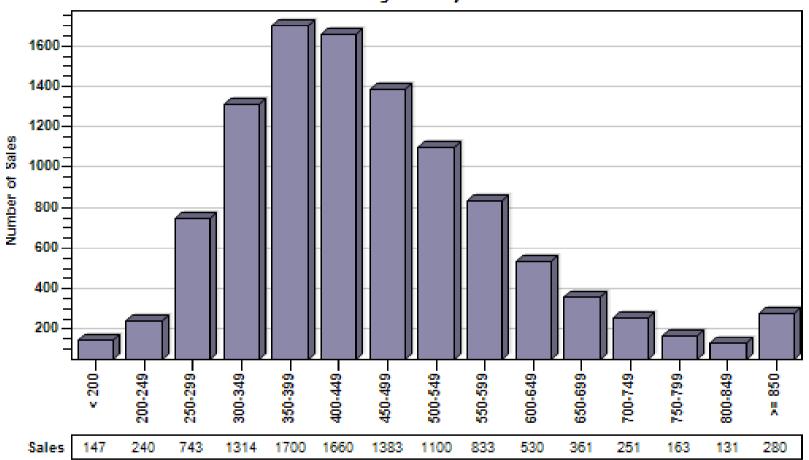

### King County Regular Single Family Past Year Sold Price Per Living Area Distribution

### Regular Price Per Square Foot of Living Area Distribution Single Family

Price per Living Range