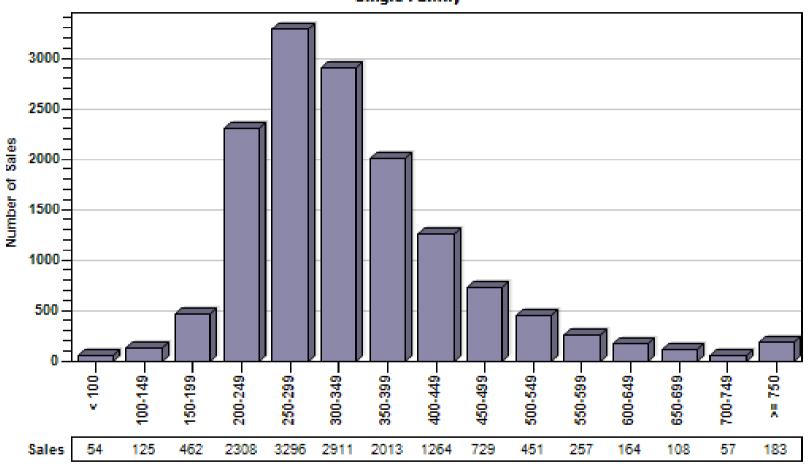

# Snohomish County Regular Single Family Past Year Sold Price Distribution

#### Regular Sold Price In Thousands Distribution

Single Family

Price Range in Thousands