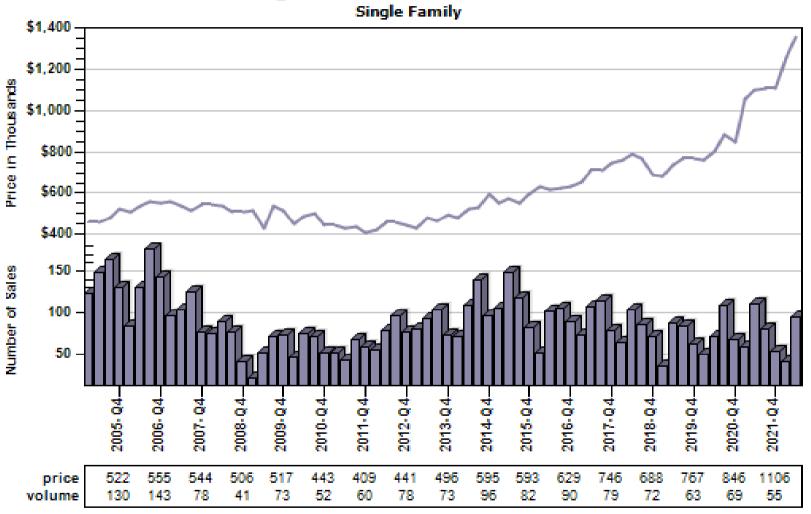

erage Price and Sales





### Kenmore Single Family Average Price and Sales





#### Kent Single Family Average Price and Sales



### Kirkland Single Family Average Price and Sales





#### Maple Valley Single Family Average Price and Sales





### Medina Single Family Average Price and Sales



#### Mercer Island Single Family Average Price and Sales



#### North Bend Single Family Average Price and Sales



### Pacific Single Family Average Price and Sales



### Ravensdale Single Family Average Price and Sales



#### Redmond Single Family Average Price and Sales





### Renton Single Family Average Price and Sales



### Sammamish Single Family Average Price and Sales



### Seattle Single Family Average Price and Sales





### Snoqualmie Single Family Average Price and Sales



### Vashon Single Family Average Price and Sales



#### Woodinville Single Family Average Price and Sales





### Arlington Single Family Average Price and Sales



#### Bothell Single Family Average Price and Sales



### Edmonds Single Family Average Price and Sales





### Everett Single Family Average Price and Sales





### Gold Bar Single Family Average Price and Sales



#### Granite Falls Single Family Average Price and Sales



### Lake Stevens Single Family Average Price and Sales



#### Lynnwood Single Family Average Price and Sales



#### Marysville Single Family Average Price and Sales



### Monroe Single Family Average Price and Sales



#### Mountlake Terrace Single Family Average Price and Sales



#### Mukilteo Single Family Average Price and Sales



### Snohomis