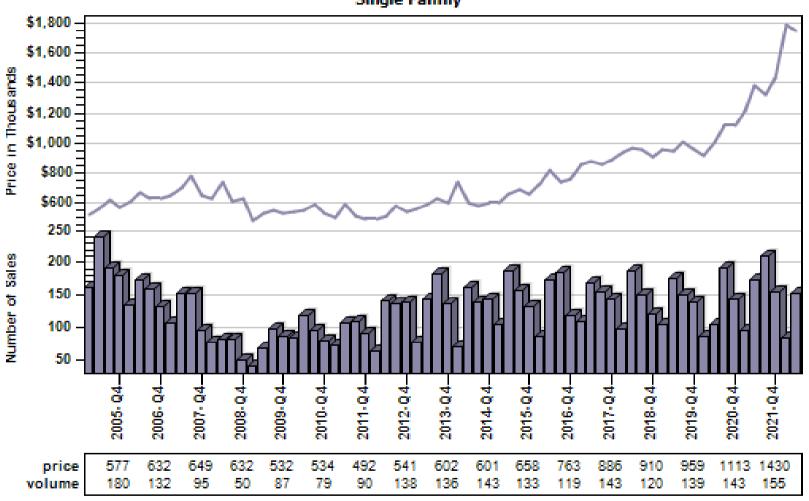

age Price and Sales



### Kirkland Single Family Average Price and Sales





#### Maple Valley Single Family Average Price and Sales





### Medina Single Family Average Price and Sales



#### Mercer Island Single Family Average Price and Sales



#### North Bend Single Family Average Price and Sales



### Pacific Single Family Average Price and Sales



### Ravensdale Single Family Average Price and Sales



#### Redmond Single Family Average Price and Sales





### Renton Single Family Average Price and Sales



### Sammamish Single Family Average Price and Sales



### Seattle Single Family Average Price and Sales





### Snoqualmie Single Family Average Price and Sales



### Vashon Single Family Average Price and Sales



#### Woodinville Single Family Average Price and Sales





### Arlington Single Family Average Price and Sales



#### Bothell Single Family Average Price and Sales



### Edmonds Single Family Average Price and Sales





### Everett Single Family Average Price and Sales





### Gold Bar Single Family Average Price and Sales



#### Granite Falls Single Family Average Price and Sales



### Lake Stevens Single Family Average Price and Sales



#### Lynnwood Single Family Average Price and Sales



#### Marysville Single Family Average Price and Sales



### Monroe Single Family Average Price and Sales



#### Mountlake Terrace Single Family Average Price and Sales



#### Mukilteo Single Family Average Price and Sales



### Snohomish Single Family Average Price and Sales



### Stanwood Single Family Average Price and Sales





### Sultan