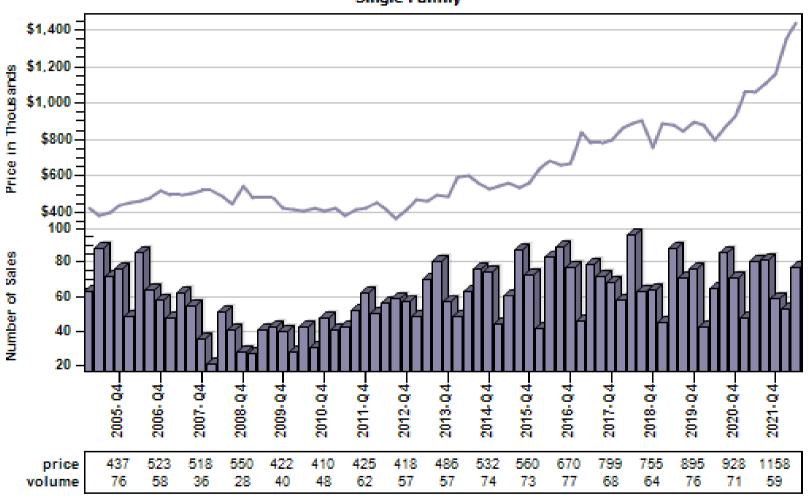

rcent Discount

### REO % Discount To Regular Average Sold Price Per Living Single Family



# Pierce County Regular Single Family Past Year Sold Price Distribution

#### Regular Sold Price In Thousands Distribution

Single Family



Price Range in Thousands



### Pierce County Regular Single Family Past Year Sold Price Per Living Area Distribution

### Regular Price Per Square Foot of Living Area Distribution Single Family



Price per Living Range

### Pierce County Single Family Regular Sales By Price Range

#### Regular Number of Sales by Price (in Thousands) Range





### Auburn Single Family Average Price and Sales



### Bellevue Single Family Average Price and Sales



### Black Diamond Single Family Average Price and Sales





### Bothell Single Family Average Price and Sales



### Carnation Single Family Average Price and Sales



### Duvall Single Family Average Price and Sales



### Enumclaw Single Family Average Price and Sales



### Fall City Single Family Average Price and Sales



### Federal Way Single Family Average Price and Sales



### Issaquah Single Family Average Price and Sales





### Kenmore Single Family Average Price and Sales





#### Kent Single Family Average Price and Sales



### Kirkland Single Family Average Price and Sales





#### Maple Valley Single Family Average Price and Sales





### Medina Single Family Average Price and Sales



#### Mercer Island Single Family Average Price and Sales



#### North Bend Single Family Average Price and Sales



### Pacific Single Family Average Price and Sales



### Ravensdale Single Fa