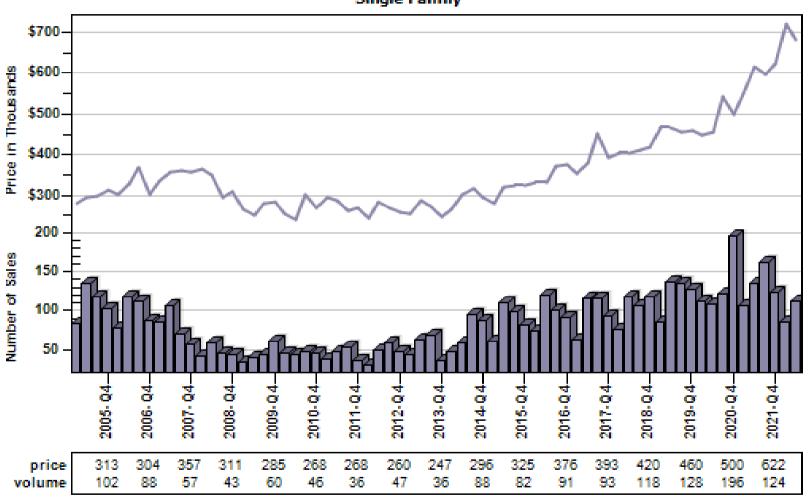

ion

#### Regular Sold Price In Thousands Distribution

Single Family



Price Range in Thousands



### Pierce County Regular Single Family Past Year Sold Price Per Living Area Distribution

### Regular Price Per Square Foot of Living Area Distribution Single Family



Price per Living Range

### Pierce County Single Family Regular Sales By Price Range

#### Regular Number of Sales by Price (in Thousands) Range





### Auburn Single Family Average Price and Sales



### Bellevue Single Family Average Price and Sales



### Black Diamond Single Family Average Price and Sales





### Bothell Single Family Average Price and Sales



### Carnation Single Family Average Price and Sales



### Duvall Single Family Average Price and Sales



### Enumclaw Single Family Average Price and Sales



### Fall City Single Family Average Price and Sales



### Federal Way Single Family Average Price and Sales



### Issaquah Single Family Average Price and Sales





### Kenmore Single Family Average Price and Sales





#### Kent Single Family Average Price and Sales



### Kirkland Single Family Average Price and Sales





#### Maple Valley Single Family Average Price and Sales





### Medina Single Family Average Price and Sales



#### Mercer Island Single Family Average Price and Sales



#### North Bend Single Family Average Price and Sales



### Pacific Single Family Average Price and Sales



### Ravensdale Single Family Average Price and Sales



#### Redmond Single Family Average Price and Sales





### Renton Single Family Average Price and Sales



### Sammamish Single