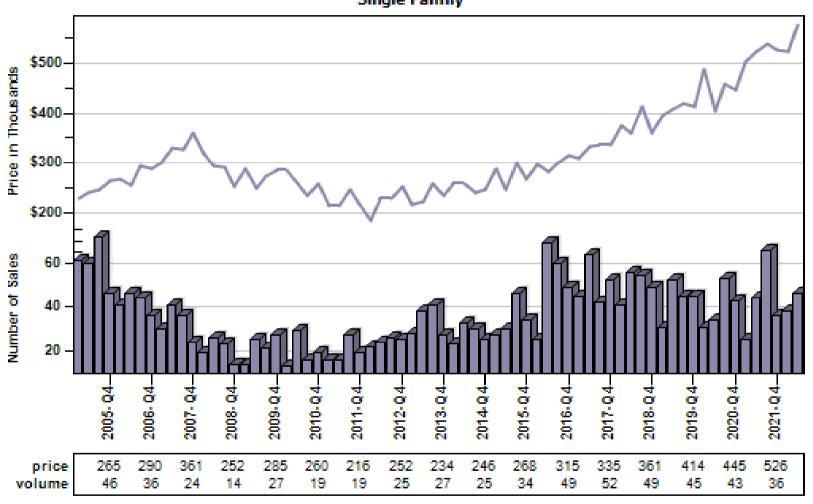

### King County Average Single Family Price and Sales

### Snohomish County Average Single Family Price and Sales

### Pierce County Average Single Family Price and Sales