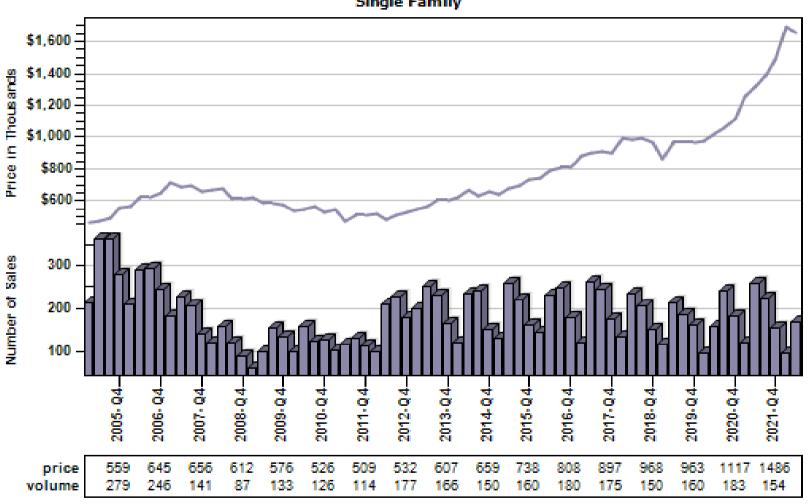

### King County Average Single Family Price and Sales

#### Regular Average Sold Price and Number of Sales