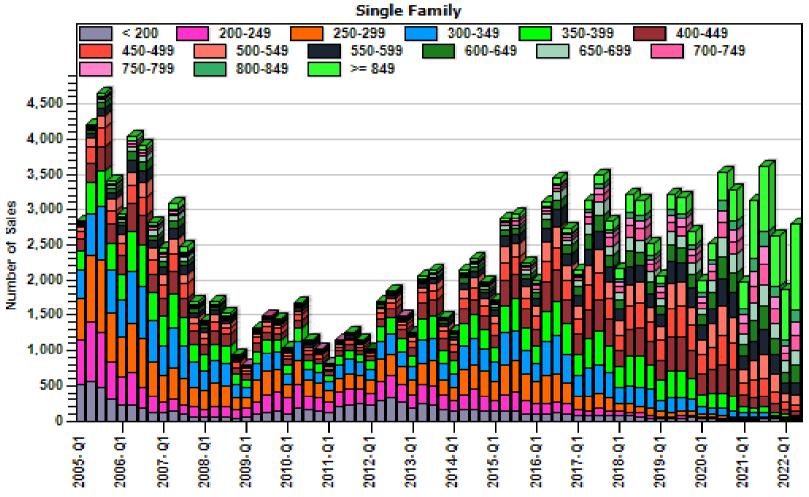

### King County Single Family Regular Sales By Price Range

#### Regular Number of Sales by Price (in Thousands) Range