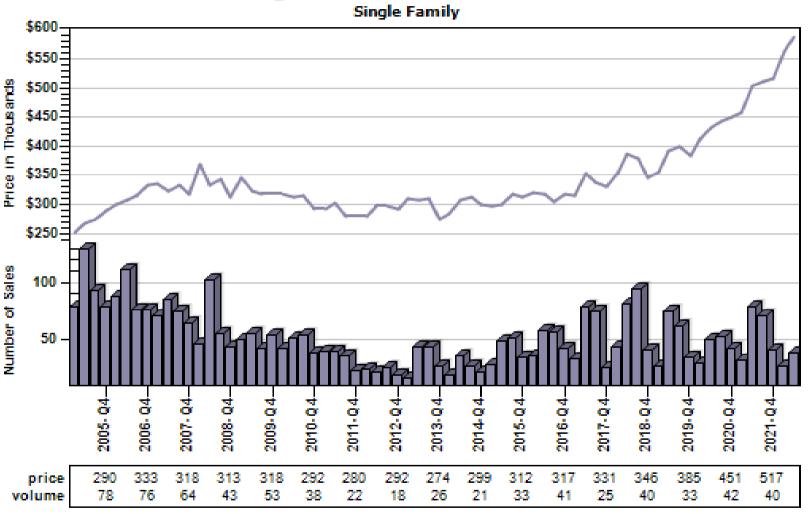

### Anderson Island Single Family Average Price and Sales

### Bonney Lake Single Family Average Price and Sales

### Buckley Single Family Average Price and Sales

### Dupont Single Family Average Price and Sales

#### Overall Average Sold Price and Number of Sales

## Eatonville Single Family Average Price and Sales

### Fox Island Single Family Average Price and Sales

### Gig Harbor Single Family Average Price and Sales

### Graham Single Family Average Price and Sales

### Lakebay Single Family Average Price and Sales

#### Lakewood Single Family Average Price and Sales

## Milton Single Family Average Price and Sales

## Orting Single Family Average Price and Sales

### Puyallup Single Family Average Price and Sales

### Roy Single Family Average Price and Sales

### Spanaway Single Family Average Price and Sales

## Steilacoom Single Family Average Price and Sales

### Sumner Single Family Average Price and Sales

### Tacoma Single Family Average Price and Sales

### University Place Single Family Average Price and Sales