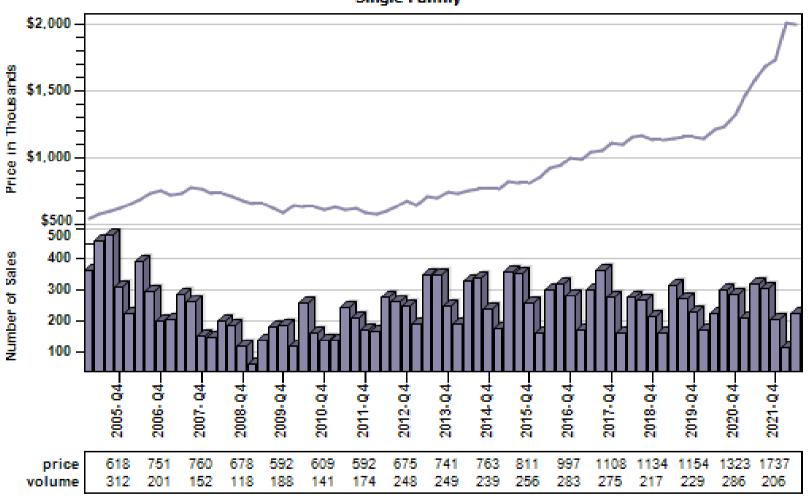

erage Price and Sales



### Federal Way Single Family Average Price and Sales



### Issaquah Single Family Average Price and Sales





### Kenmore Single Family Average Price and Sales





#### Kent Single Family Average Price and Sales



### Kirkland Single Family Average Price and Sales





#### Maple Valley Single Family Average Price and Sales





### Medina Single Family Average Price and Sales



#### Mercer Island Single Family Average Price and Sales



#### North Bend Single Family Average Price and Sales



### Pacific Single Family Average Price and Sales



### Ravensdale Single Family Average Price and Sales



#### Redmond Single Family Average Price and Sales





### Renton Single Family Average Price and Sales



### Sammamish Single Family Average Price and Sales



### Seattle Single Family Average Price and Sales





### Snoqualmie Single Family Average Price and Sales



### Vashon Single Family Average Price and Sales



#### Woodinville Single Family Average Price and Sales





### Arlington Single Family Average Price and Sales



#### Bothell Single Family Average Price and Sales



### Edmonds Single Family Average Price and Sales





### Everett Single Family Average Price and Sales





### Gold Bar Single Family Average Price and Sales



#### Granite Falls Single Family Average Price and Sales



### Lake Stevens Single Family Average Price and Sales



#### Lynnwood Single Family Average Price and Sales



#### Marysville Single Family Average Price and Sales



### Monroe Single Family Average Price and Sales



#### Mountlake Terra