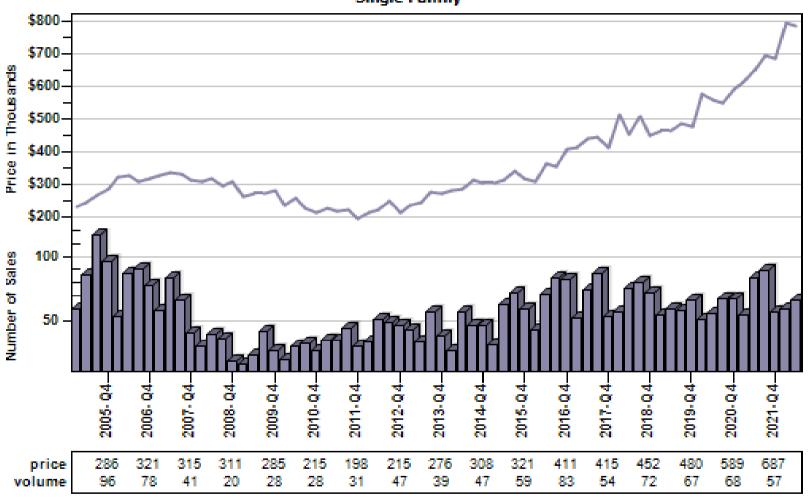

and Sales





### Snoqualmie Single Family Average Price and Sales



### Vashon Single Family Average Price and Sales



#### Woodinville Single Family Average Price and Sales





### Arlington Single Family Average Price and Sales



#### Bothell Single Family Average Price and Sales



### Edmonds Single Family Average Price and Sales





### Everett Single Family Average Price and Sales





### Gold Bar Single Family Average Price and Sales



#### Granite Falls Single Family Average Price and Sales



### Lake Stevens Single Family Average Price and Sales



#### Lynnwood Single Family Average Price and Sales



#### Marysville Single Family Average Price and Sales



### Monroe Single Family Average Price and Sales



#### Mountlake Terrace Single Family Average Price and Sales



#### Mukilteo Single Family Average Price and Sales



### Snohomish Single Family Average Price and Sales



### Stanwood Single Family Average Price and Sales





### Sultan Single Family Average Price and Sales



### Anderson Island Single Family Average Price and Sales



### Bonney Lake Single Family Average Price and Sales



### Buckley Single Family Average Price and Sales



### Dupont Single Family Average Price and Sales

#### Overall Average Sold Price and Number of Sales



## Eatonville Single Family Average Price and Sales

#### Overall Average Sold Price and Number of Sales



### Fox Island Single Family Average Price and Sales





### Gig Harbor Single Family Average Price and Sales



### Graham Single Family Average Price and Sales



### Lakebay Single Family Aver