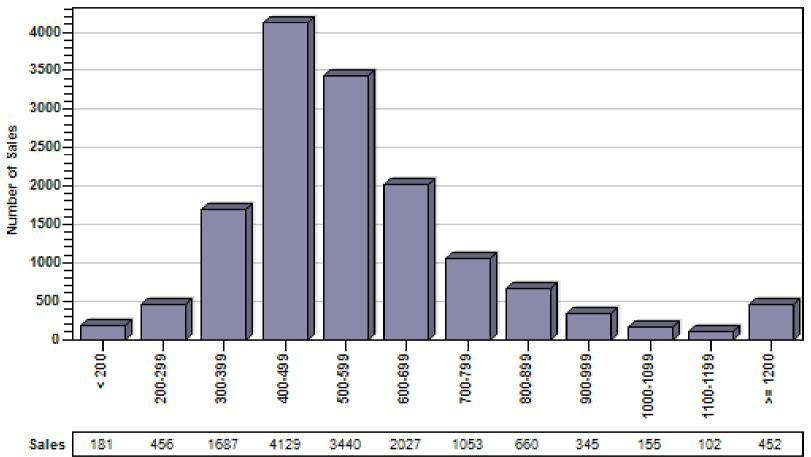

# King County Regular Single Family Past Year Sold Price Distribution

#### Regular Sold Price In Thousands Distribution

Single Family

Price Range in Thousands