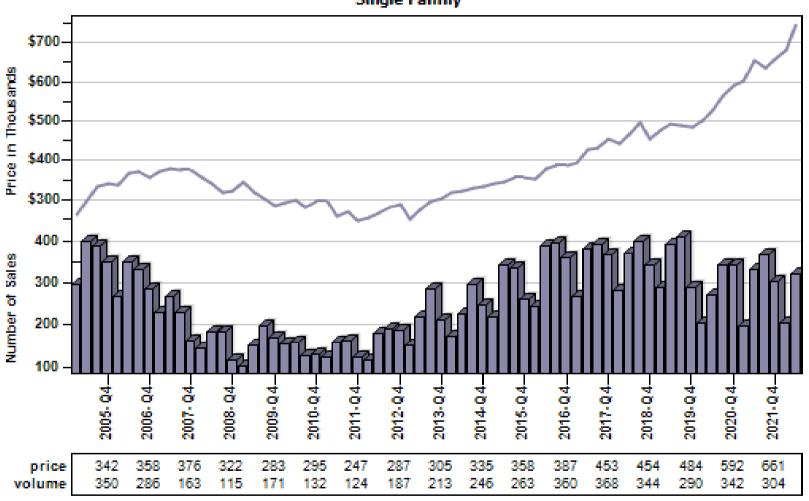

### Arlington Single Family Average Price and Sales

#### Bothell Single Family Average Price and Sales

### Edmonds Single Family Average Price and Sales

### Everett Single Family Average Price and Sales

### Gold Bar Single Family Average Price and Sales

#### Granite Falls Single Family Average Price and Sales

### Lake Stevens Single Family Average Price and Sales

#### Lynnwood Single Family Average Price and Sales

#### Marysville Single Family Average Price and Sales

### Monroe Single Family Average Price and Sales

#### Mountlake Terrace Single Family Average Price and Sales

#### Mukilteo Single Family Average Price and Sales

### Snohomish Single Family Average Price and Sales

### Stanwood Single Family Average Price and Sales

### Sultan Single Family Average Price and Sales