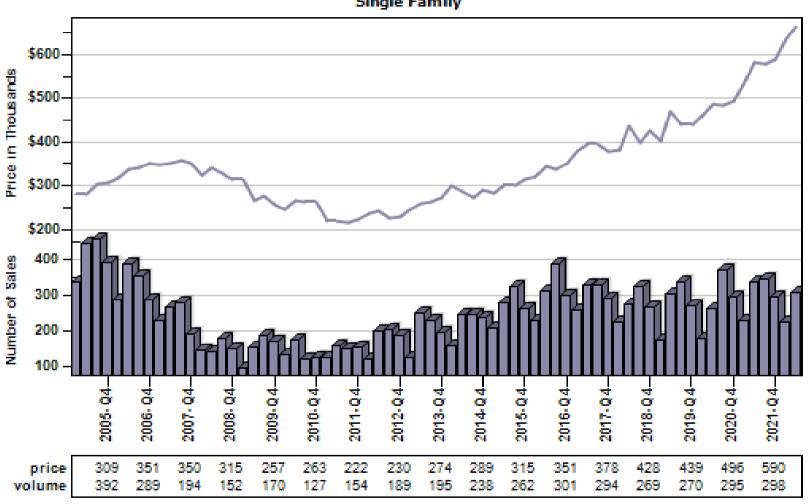

County Regular Single Family Past Year Sold Price Per Living Area Distribution

### Regular Price Per Square Foot of Living Area Distribution Single Family



Price per Living Range

### Pierce County Single Family Regular Sales By Price Range

#### Regular Number of Sales by Price (in Thousands) Range





### Auburn Single Family Average Price and Sales



### Bellevue Single Family Average Price and Sales



### Black Diamond Single Family Average Price and Sales





### Bothell Single Family Average Price and Sales



### Carnation Single Family Average Price and Sales



### Duvall Single Family Average Price and Sales



### Enumclaw Single Family Average Price and Sales



### Fall City Single Family Average Price and Sales



### Federal Way Single Family Average Price and Sales



### Issaquah Single Family Average Price and Sales





### Kenmore Single Family Average Price and Sales





#### Kent Single Family Average Price and Sales



### Kirkland Single Family Average Price and Sales





#### Maple Valley Single Family Average Price and Sales





### Medina Single Family Average Price and Sales



#### Mercer Island Single Family Average Price and Sales



#### North Bend Single Family Average Price and Sales



### Pacific Single Family Average Price and Sales



### Ravensdale Single Family Average Price and Sales



#### Redmond Single Family Average Price and Sales





### Renton Single Family Average Price and Sales



### Sammamish Single Family Average Price and Sales



### Seattle Single Family Average Price and Sales





### Snoqualmie Single F