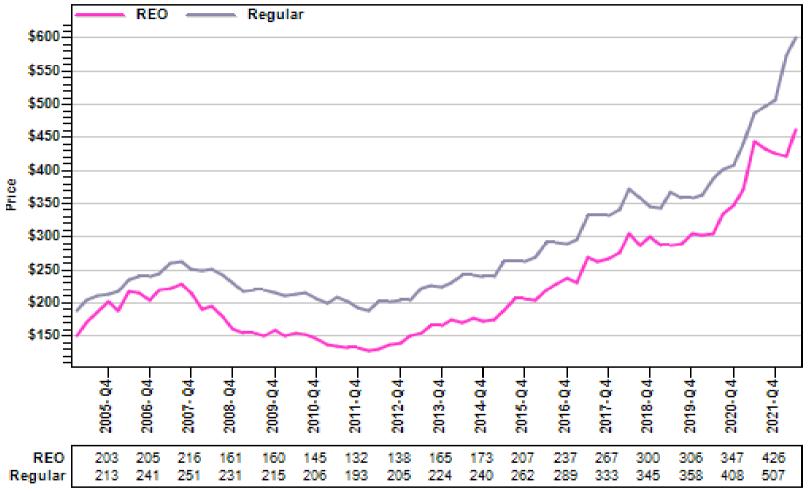

# King County Single Family REO vs Regular Price Per Living Percent Discount

REO % Discount To Regular Average Sold Price Per Living
Single Family