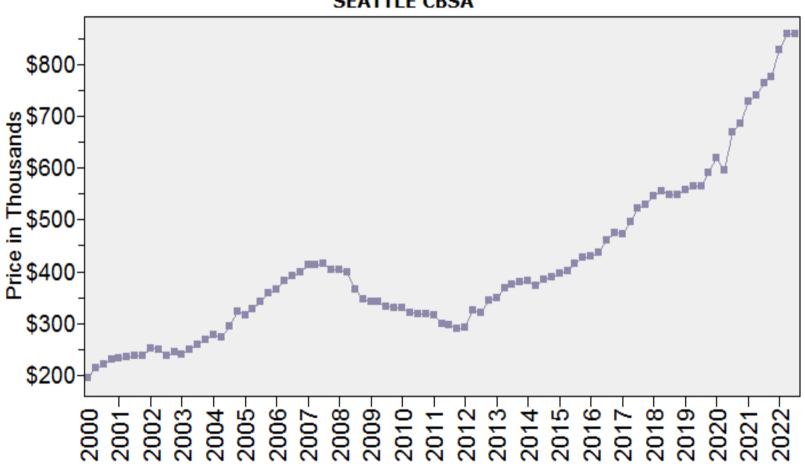

#### Seattle CBSA Median Existing Single Family Price

### Median Price - Single Family SEATTLE CBSA