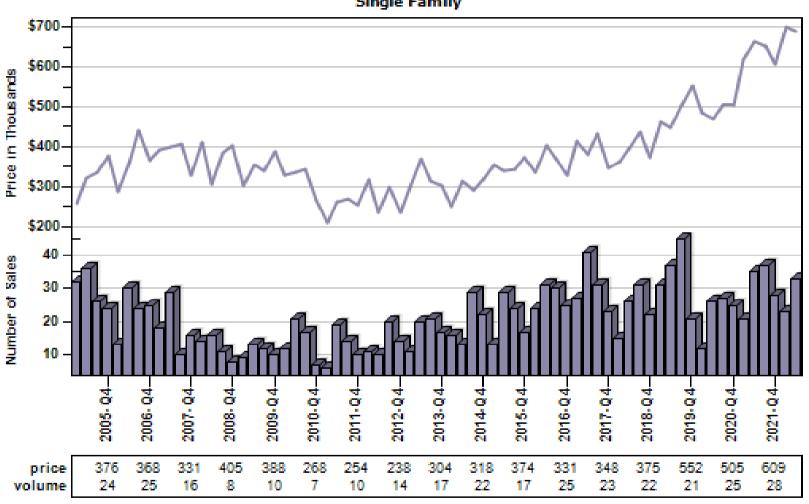

### Anderson Island Single Family Average Price and Sales

### Bonney Lake Single Family Average Price and Sales

### Buckley Single Family Average Price and Sales

### Dupont Single Family Average Price and Sales

#### Overall Average Sold Price and Number of Sales

## Eatonville Single Family Average Price and Sales

### Fox Island Single Family Average Price and Sales

### Gig Harbor Single Family Average Price and Sales

### Graham Single Family Average Price and Sales

### Lakebay Single Family Average Price and Sales

#### Lakewood Single Family Average Price and Sales

## Milton Single Family Average Price and Sales

## Orting Single Family Average Price and Sales

### Puyallup Single Family Average Price and Sales

### Roy Single Family Average Price and Sales

### Spanaway Single Family Average Price and Sales

## Steilacoom Single Family Average Price and Sales

### Sumner Single Family Average Price and Sales

### Tacoma Single Family Average Price and Sales

### University Place Single Family Average Price and Sales