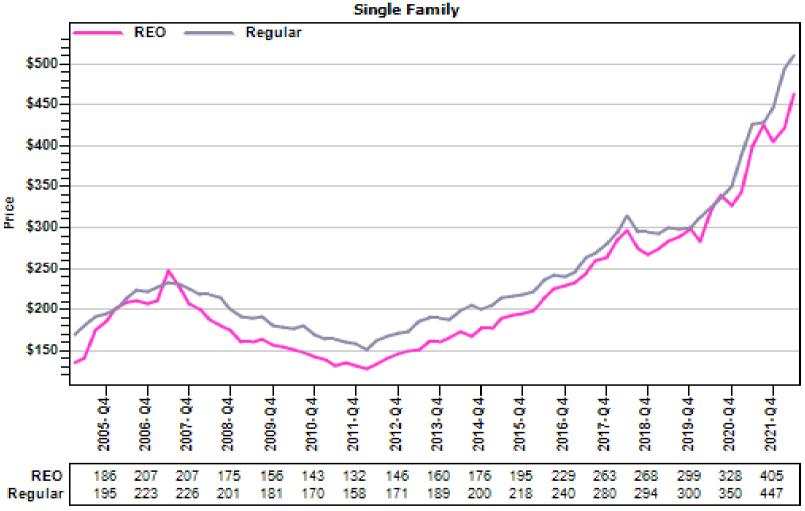

### King County Single Family Regular and REO Average Sold Price Per Living Area

#### **REO vs Regular Sold Price Per Living**