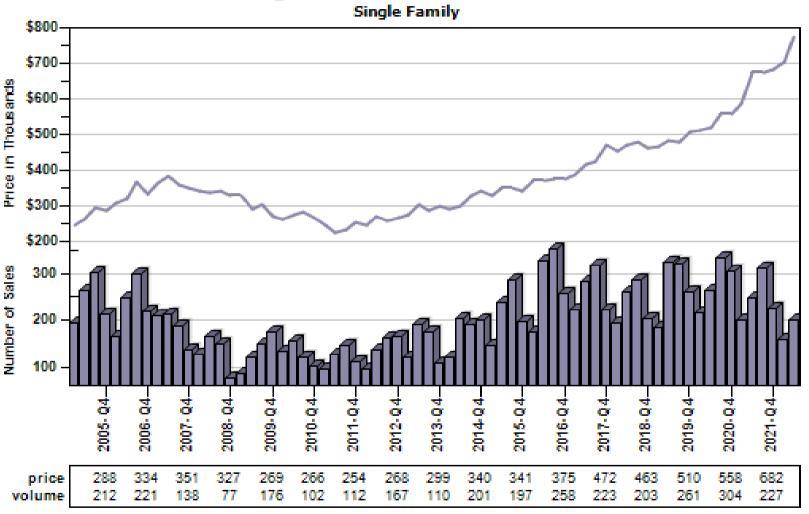

erage Price and Sales



#### Redmond Single Family Average Price and Sales





### Renton Single Family Average Price and Sales



### Sammamish Single Family Average Price and Sales



### Seattle Single Family Average Price and Sales





### Snoqualmie Single Family Average Price and Sales



### Vashon Single Family Average Price and Sales



#### Woodinville Single Family Average Price and Sales





### Arlington Single Family Average Price and Sales



#### Bothell Single Family Average Price and Sales



### Edmonds Single Family Average Price and Sales





### Everett Single Family Average Price and Sales





### Gold Bar Single Family Average Price and Sales



#### Granite Falls Single Family Average Price and Sales



### Lake Stevens Single Family Average Price and Sales



#### Lynnwood Single Family Average Price and Sales



#### Marysville Single Family Average Price and Sales



### Monroe Single Family Average Price and Sales



#### Mountlake Terrace Single Family Average Price and Sales



#### Mukilteo Single Family Average Price and Sales



### Snohomish Single Family Average Price and Sales



### Stanwood Single Family Average Price and Sales





### Sultan Single Family Average Price and Sales



### Anderson Island Single Family Average Price and Sales



### Bonney Lake Single Family Average Price and Sales



### Buckley Single Family Average Price and Sales



### Dupont Single Family Average Price and Sales

#### Overall Average Sold Price and Number of Sales



## Eatonville Single Family Average Price and Sales

#### Overall Average So