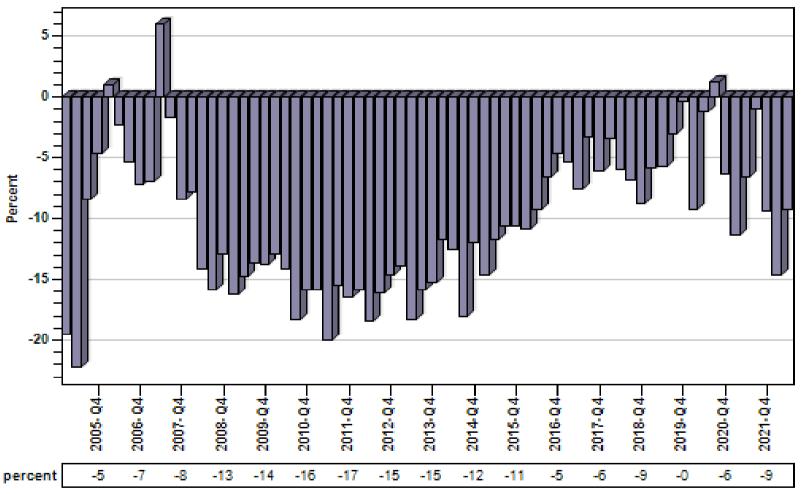

# King County Single Family REO vs Regular Price Per Living Percent Discount

REO % Discount To Regular Average Sold Price Per Living
Single Family