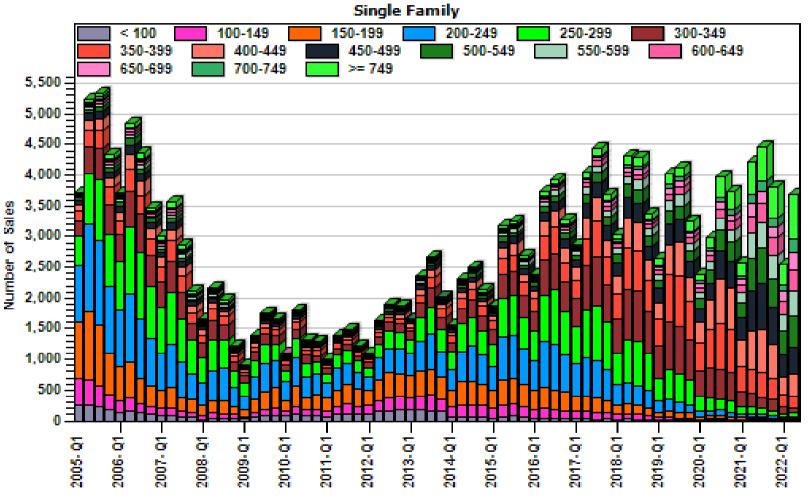

ar Average Sold Price





### Pierce County Single Family Regular and REO Average Sold Price Per Living Area

#### REO vs Regular Sold Price Per Living



### Pierce County Single Family REO vs Regular Price Per Living Percent Discount

### REO % Discount To Regular Average Sold Price Per Living Single Family



# Pierce County Regular Single Family Past Year Sold Price Distribution

#### Regular Sold Price In Thousands Distribution

Single Family



Price Range in Thousands



### Pierce County Regular Single Family Past Year Sold Price Per Living Area Distribution

### Regular Price Per Square Foot of Living Area Distribution Single Family



Price per Living Range

### Pierce County Single Family Regular Sales By Price Range

#### Regular Number of Sales by Price (in Thousands) Range





### Auburn Single Family Average Price and Sales



### Bellevue Single Family Average Price and Sales



### Black Diamond Single Family Average Price and Sales





### Bothell Single Family Average Price and Sales



### Carnation Single Family Average Price and Sales



### Duvall Single Family Average Price and Sales



### Enumclaw Single Family Average Price and Sales



### Fall City Single Family Average Price and Sales



### Federal Way Single Family Average Price and Sales



### Issaquah Single Family Average Price and Sales





### Kenmore Single Family Average Price and Sales





#### Kent Single Family Average Price and Sales



### Kirkland Single Family Average Price and Sales





#### Maple Valley Single Family Average Price and Sales





### Medina Single Family