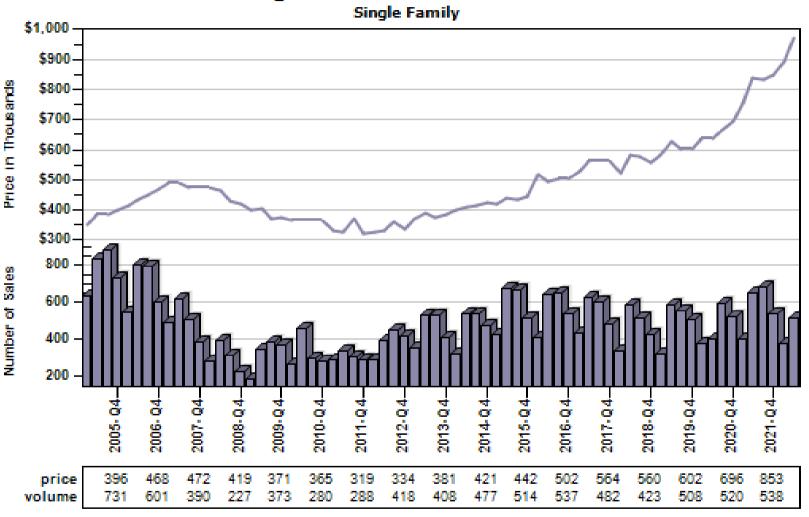

erage Price and Sales



### Fall City Single Family Average Price and Sales



### Federal Way Single Family Average Price and Sales



### Issaquah Single Family Average Price and Sales





### Kenmore Single Family Average Price and Sales





#### Kent Single Family Average Price and Sales



### Kirkland Single Family Average Price and Sales





#### Maple Valley Single Family Average Price and Sales





### Medina Single Family Average Price and Sales



#### Mercer Island Single Family Average Price and Sales



#### North Bend Single Family Average Price and Sales



### Pacific Single Family Average Price and Sales



### Ravensdale Single Family Average Price and Sales



#### Redmond Single Family Average Price and Sales





### Renton Single Family Average Price and Sales



### Sammamish Single Family Average Price and Sales



### Seattle Single Family Average Price and Sales





### Snoqualmie Single Family Average Price and Sales



### Vashon Single Family Average Price and Sales



#### Woodinville Single Family Average Price and Sales





### Arlington Single Family Average Price and Sales



#### Bothell Single Family Average Price and Sales



### Edmonds Single Family Average Price and Sales





### Everett Single Family Average Price and Sales





### Gold Bar Single Family Average Price and Sales



#### Granite Falls Single Family Average Price and Sales



### Lake Stevens Single Family Average Price and Sales



#### Lynnwood Single Family Average Price and Sales



#### Marysville Single Family Average Price and Sales



### Monroe Single