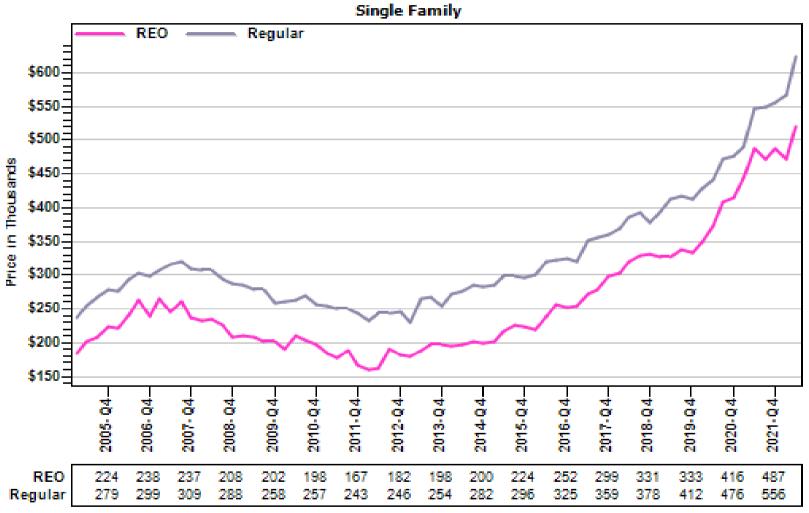

### King County Average Single Family Price and Sales

#### REO vs Regular Average Sold Price