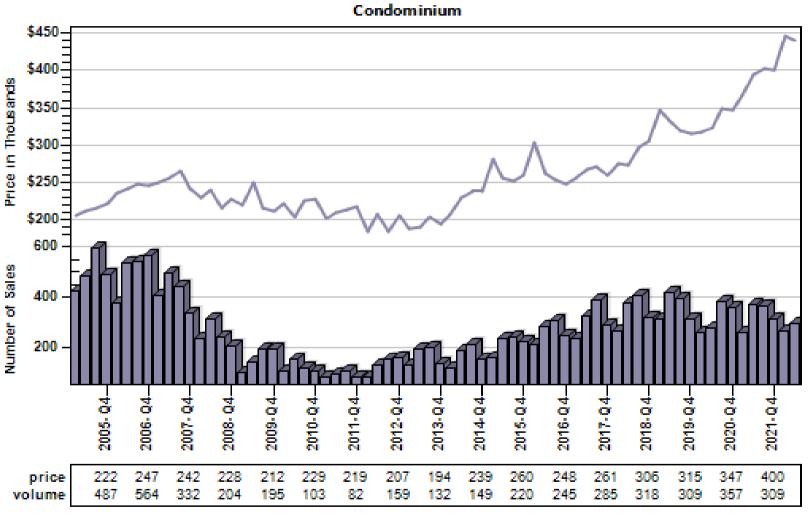

### King County Average Condominium Price and Sales

#### Regular Average Sold Price and Number of Sales