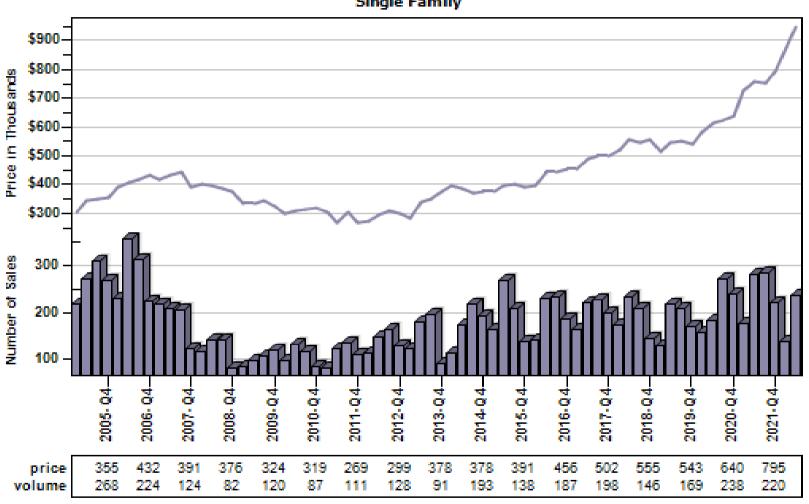

### Auburn Single Family Average Price and Sales

### Bellevue Single Family Average Price and Sales

### Black Diamond Single Family Average Price and Sales

### Bothell Single Family Average Price and Sales

### Carnation Single Family Average Price and Sales

### Duvall Single Family Average Price and Sales

### Enumclaw Single Family Average Price and Sales

### Fall City Single Family Average Price and Sales

### Federal Way Single Family Average Price and Sales

### Issaquah Single Family Average Price and Sales

### Kenmore Single Family Average Price and Sales

#### Kent Single Family Average Price and Sales

### Kirkland Single Family Average Price and Sales

#### Maple Valley Single Family Average Price and Sales

### Medina Single Family Average Price and Sales

#### Mercer Island Single Family Average Price and Sales

#### North Bend Single Family Average Price and Sales

### Pacific Single Family Average Price and Sales

### Ravensdale Single Family Average Price and Sales

#### Redmond Single Family Average Price and Sales

### Renton Single Family Average Price and Sales

### Sammamish Single Family Average Price and Sales

### Seattle Single Family Average Price and Sales

### Snoqualmie Single Family Average Price and Sales

### Vashon Single Family Average Price and Sales

#### Woodinville Single Family Average Price and Sales