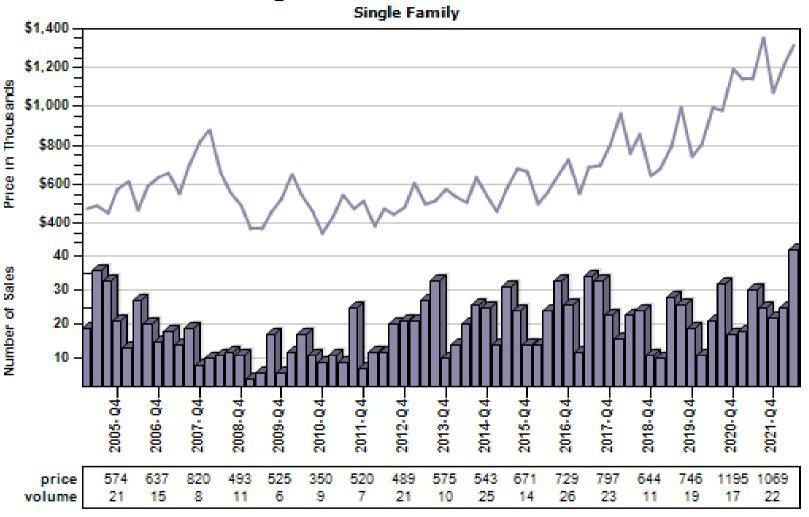

Single Family



Price Range in Thousands



### Pierce County Regular Single Family Past Year Sold Price Per Living Area Distribution

### Regular Price Per Square Foot of Living Area Distribution Single Family



Price per Living Range

### Pierce County Single Family Regular Sales By Price Range

#### Regular Number of Sales by Price (in Thousands) Range





### Auburn Single Family Average Price and Sales



### Bellevue Single Family Average Price and Sales



### Black Diamond Single Family Average Price and Sales





### Bothell Single Family Average Price and Sales



### Carnation Single Family Average Price and Sales



### Duvall Single Family Average Price and Sales



### Enumclaw Single Family Average Price and Sales



### Fall City Single Family Average Price and Sales



### Federal Way Single Family Average Price and Sales



### Issaquah Single Family Average Price and Sales





### Kenmore Single Family Average Price and Sales





#### Kent Single Family Average Price and Sales



### Kirkland Single Family Average Price and Sales





#### Maple Valley Single Family Average Price and Sales





### Medina Single Family Average Price and Sales



#### Mercer Island Single Family Average Price and Sales



#### North Bend Single Family Average Price and Sales



### Pacific Single Family Average Price and Sales



### Ravensdale Single Family Average Price and Sales



#### Redmond Single Family Average Price and Sales





### Renton Single Family Average Price and Sales



### Sammamish Single Family Average Price and Sales



### Seattle Single Fa