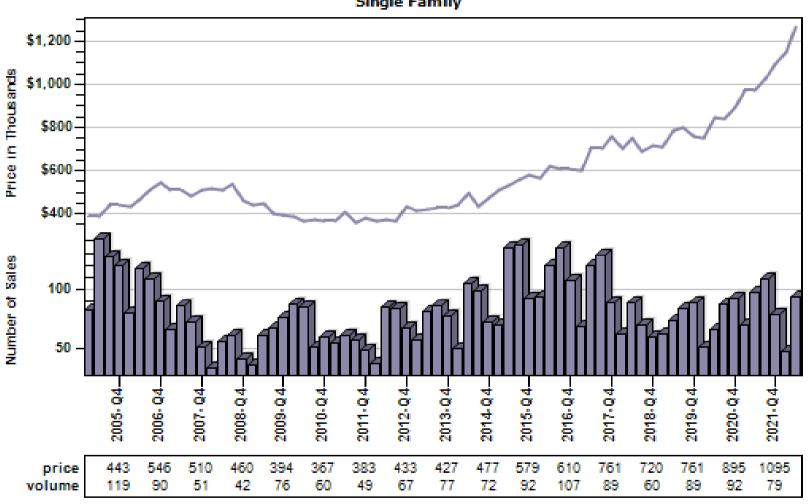

### Snohomish County Average Single Family Price and Sales

### Regular Average Sold Price and Number of Sales