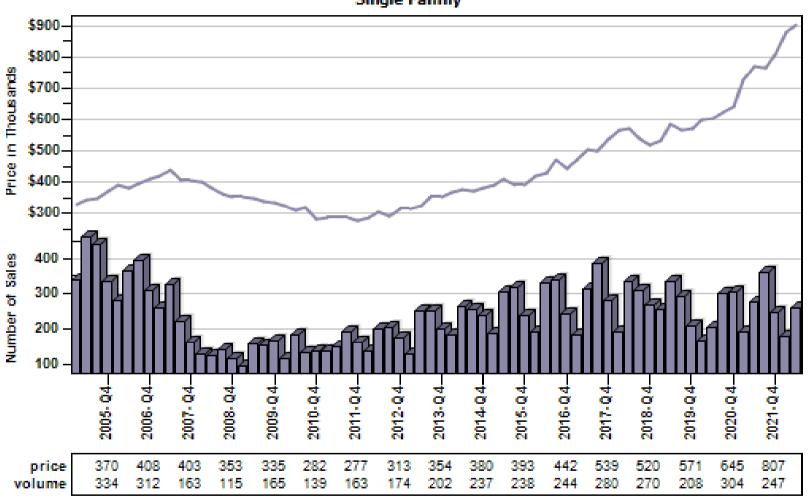

### King County Average Single Family Price and Sales

#### Regular Average Sold Price and Number of Sales