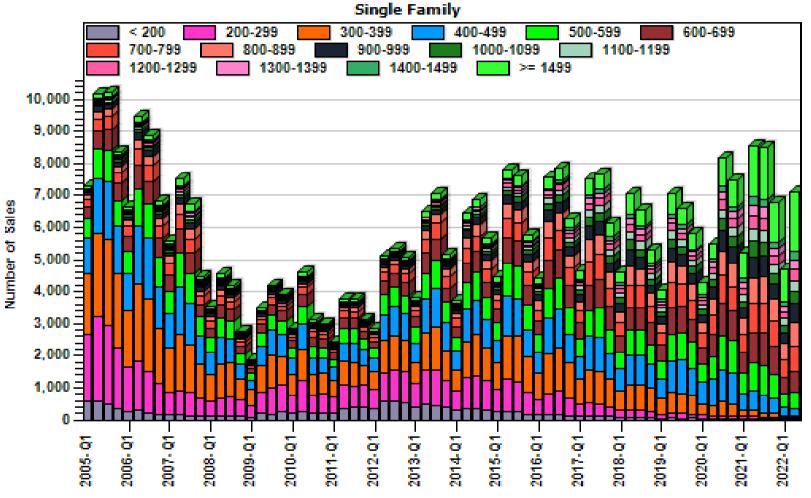

### King County Single Family Regular Sales By Price Range

#### Regular Number of Sales by Price (in Thousands) Range