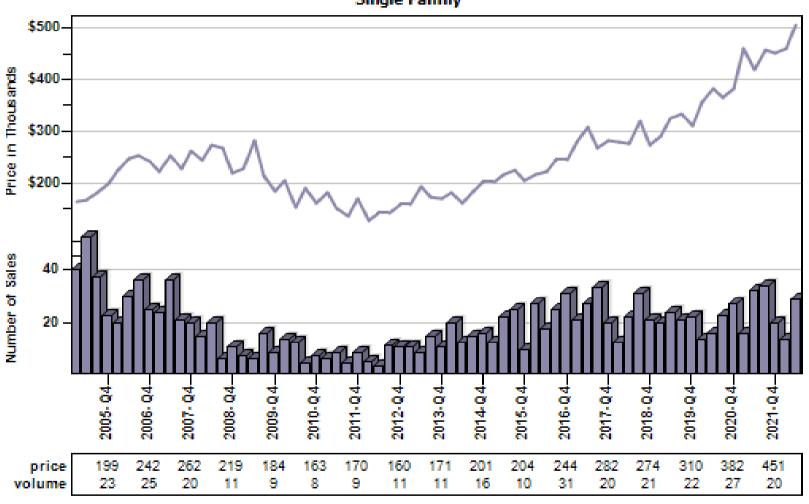

### Snohomish County Average Single Family Price and Sales

### Regular Average Sold Price and Number of Sales