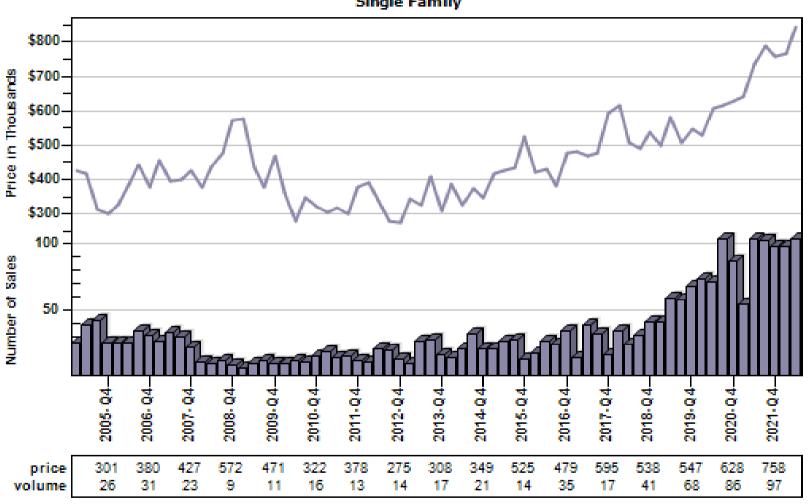

County Single Family REO vs Regular Price Per Living Percent Discount

### REO % Discount To Regular Average Sold Price Per Living Single Family



# Pierce County Regular Single Family Past Year Sold Price Distribution

#### Regular Sold Price In Thousands Distribution

Single Family



Price Range in Thousands



### Pierce County Regular Single Family Past Year Sold Price Per Living Area Distribution

### Regular Price Per Square Foot of Living Area Distribution Single Family



Price per Living Range

### Pierce County Single Family Regular Sales By Price Range

#### Regular Number of Sales by Price (in Thousands) Range





### Auburn Single Family Average Price and Sales



### Bellevue Single Family Average Price and Sales



### Black Diamond Single Family Average Price and Sales





### Bothell Single Family Average Price and Sales



### Carnation Single Family Average Price and Sales



### Duvall Single Family Average Price and Sales



### Enumclaw Single Family Average Price and Sales



### Fall City Single Family Average Price and Sales



### Federal Way Single Family Average Price and Sales



### Issaquah Single Family Average Price and Sales





### Kenmore Single Family Average Price and Sales





#### Kent Single Family Average Price and Sales



### Kirkland Single Family Average Price and Sales





#### Maple Valley Single Family Average Price and Sales





### Medina Single Family Average Price and Sales



#### Mercer Island Single Family Average Price and Sales



#### North Bend Single Family Average Price and Sales



### Pacific Single Fam