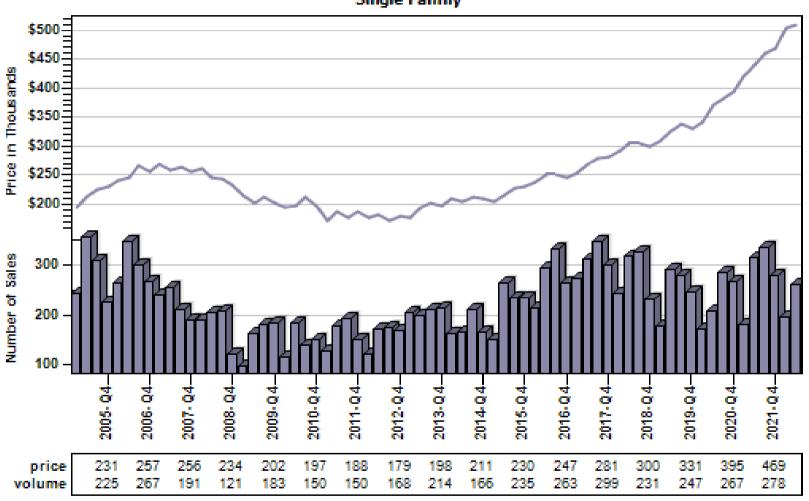

### Arlington Single Family Average Price and Sales

#### Bothell Single Family Average Price and Sales

### Edmonds Single Family Average Price and Sales

### Everett Single Family Average Price and Sales

### Gold Bar Single Family Average Price and Sales

#### Granite Falls Single Family Average Price and Sales

### Lake Stevens Single Family Average Price and Sales

#### Lynnwood Single Family Average Price and Sales

#### Marysville Single Family Average Price and Sales

### Monroe Single Family Average Price and Sales

#### Mountlake Terrace Single Family Average Price and Sales

#### Mukilteo Single Family Average Price and Sales

### Snohomish Single Family Average Price and Sales

### Stanwood Single Family Average Price and Sales

### Sultan Single Family Average Price and Sales