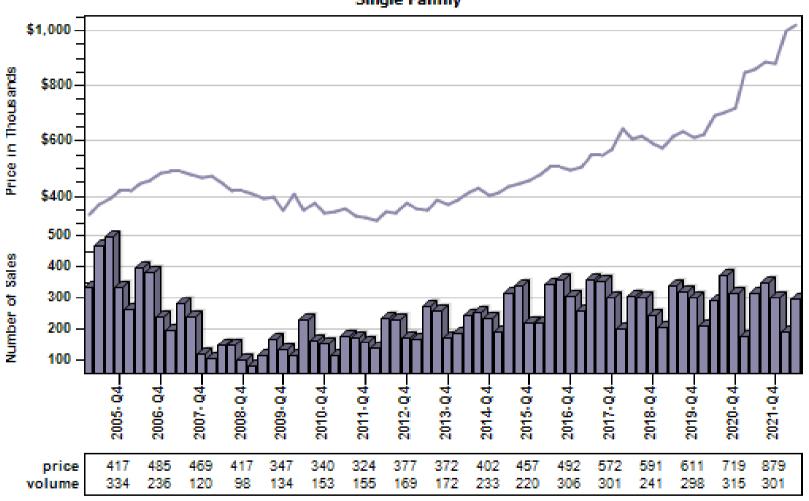

### Snohomish County Average Single Family Price and Sales

### Regular Average Sold Price and Number of Sales