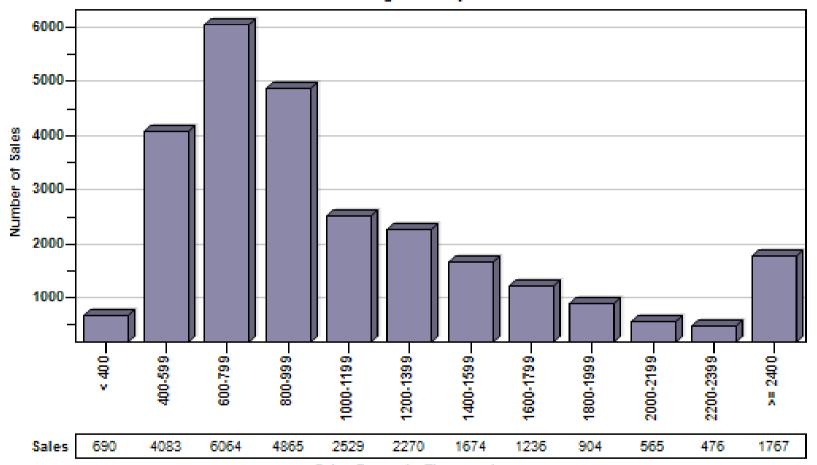

# King County Regular Single Family Past Year Sold Price Distribution

#### Regular Sold Price In Thousands Distribution

Single Family

Price Range in Thousands