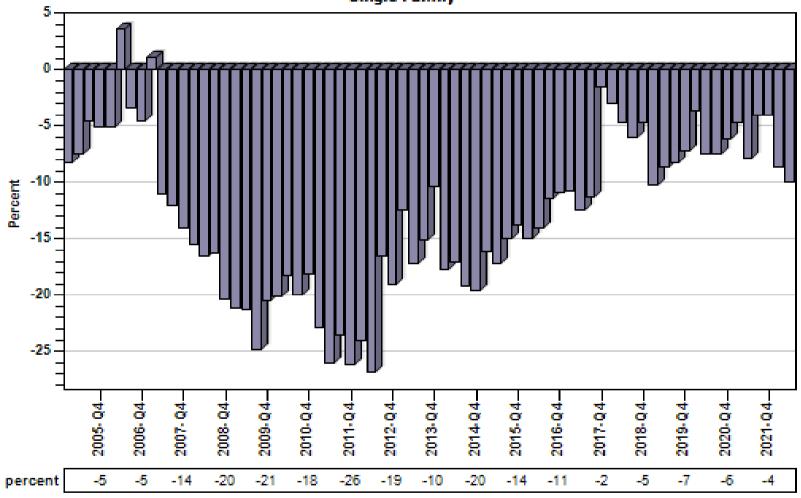

# King County Single Family REO vs Regular Price Per Living Percent Discount

REO % Discount To Regular Average Sold Price Per Living
Single Family