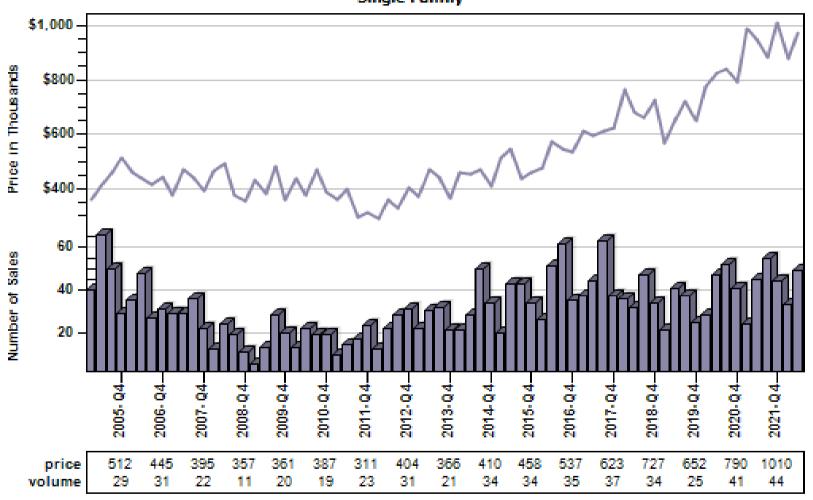

old Price Per Living Single Family



# Pierce County Regular Single Family Past Year Sold Price Distribution

#### Regular Sold Price In Thousands Distribution

Single Family



Price Range in Thousands



### Pierce County Regular Single Family Past Year Sold Price Per Living Area Distribution

### Regular Price Per Square Foot of Living Area Distribution Single Family



Price per Living Range

### Pierce County Single Family Regular Sales By Price Range

#### Regular Number of Sales by Price (in Thousands) Range





### Auburn Single Family Average Price and Sales



### Bellevue Single Family Average Price and Sales



### Black Diamond Single Family Average Price and Sales





### Bothell Single Family Average Price and Sales



### Carnation Single Family Average Price and Sales



### Duvall Single Family Average Price and Sales



### Enumclaw Single Family Average Price and Sales



### Fall City Single Family Average Price and Sales



### Federal Way Single Family Average Price and Sales



### Issaquah Single Family Average Price and Sales





### Kenmore Single Family Average Price and Sales





#### Kent Single Family Average Price and Sales



### Kirkland Single Family Average Price and Sales





#### Maple Valley Single Family Average Price and Sales





### Medina Single Family Average Price and Sales



#### Mercer Island Single Family Average Price and Sales



#### North Bend Single Family Average Price and Sales



### Pacific Single Family Average Price and Sales



### Ravensdale Single Family Average Price and Sales



#### Redmond Single Fam