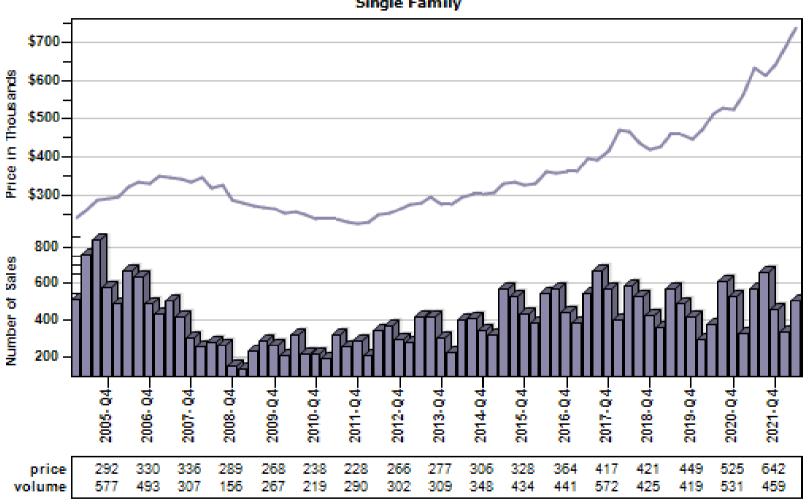

### King County Average Single Family Price and Sales

#### Regular Average Sold Price and Number of Sales