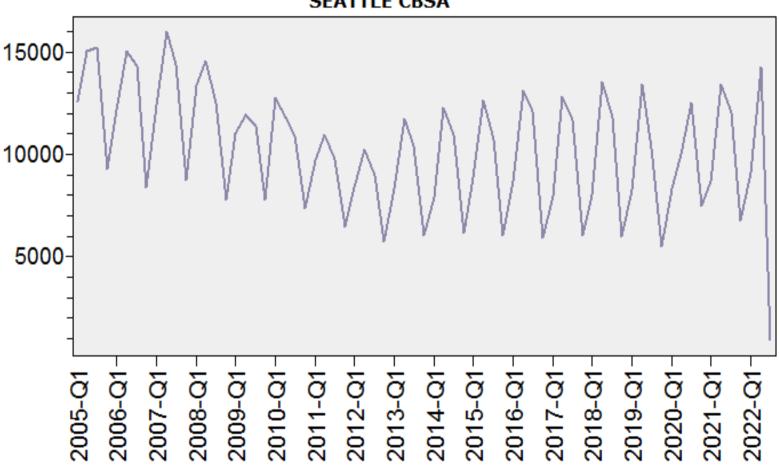

# GREATER SEATTLE AREA MARKET STATISTICS

# COURTESY OF COLLATERAL ANALYTICS JULY 2022



#### Seattle CBSA Median Existing Single Family Price

### Median Price - Single Family SEATTLE CBSA





# Seattle CBSA Median Single Family Price and Employment

### Median Single Family Price and Employment SEATTLE CBSA





### Seattle CBSA New Residential Building Permits

### Permits SEATTLE CBSA





### Seattle CBSA Single Family Housing Affordability Index

### Affordability Index SEATTLE CBSA





### Seattle CBSA Average Active Market Time

### Active Market Time SEATTLE CBSA





### Seattle CBSA Number of Active Listings

### Active Listings SEATTLE CBSA





### King County Average Single Family Price and Sales





### King County Average Condominium Price and Sales

#### Regular Average Sold Price and Number of Sales





### King County Average Single Family Price and Sales

#### REO vs Regular Average Sold Price





### King County Single Family Regular and REO Average Sold Price Per Living Area

#### **REO vs Regular Sold Price Per Living**





# King County Single Family REO vs Regular Price Per Living Percent Discount

REO % Discount To Regular Average Sold Price Per Living
Single Family



# King County Regular Single Family Past Year Sold Price Distribution

#### Regular Sold Price In Thousands Distribution

Single Family



Price Range in Thousands

### King County Regular Single Family Past Year Sold Price Per Living Area Dist