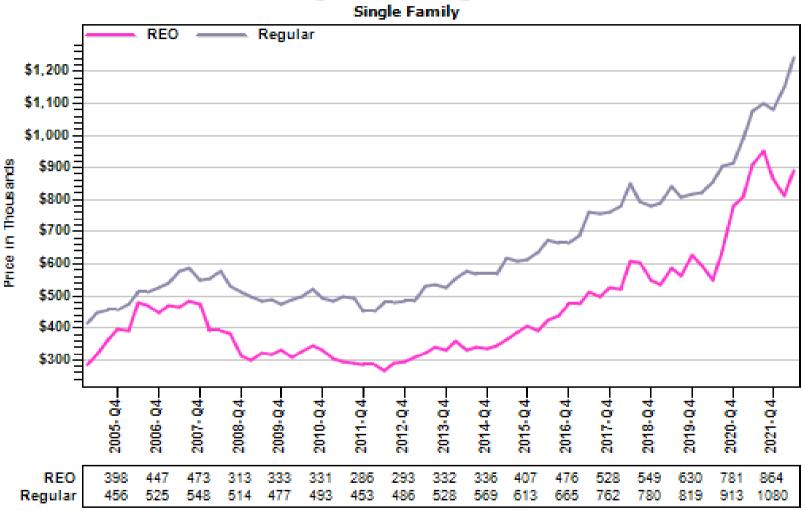

### King County Average Single Family Price and Sales

#### REO vs Regular Average Sold Price