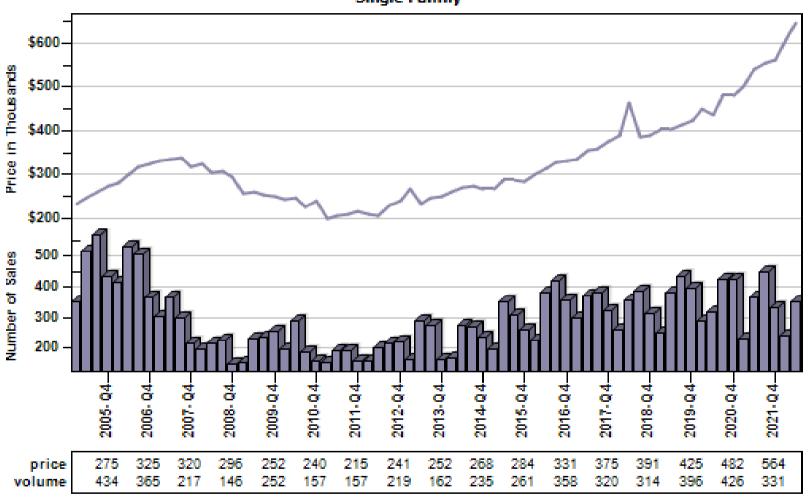

### Snohomish County Average Single Family Price and Sales

### Regular Average Sold Price and Number of Sales