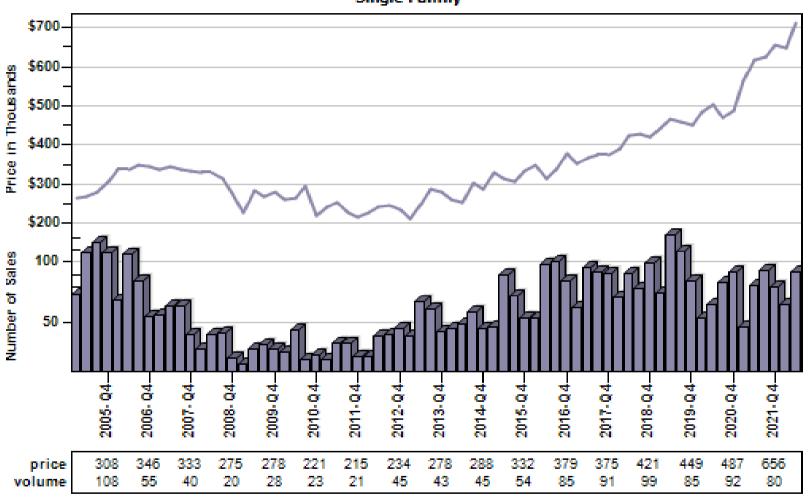

### Anderson Island Single Family Average Price and Sales

### Bonney Lake Single Family Average Price and Sales

### Buckley Single Family Average Price and Sales

### Dupont Single Family Average Price and Sales

#### Overall Average Sold Price and Number of Sales

## Eatonville Single Family Average Price and Sales

### Fox Island Single Family Average Price and Sales

### Gig Harbor Single Family Average Price and Sales

### Graham Single Family Average Price and Sales

### Lakebay Single Family Average Price and Sales

#### Lakewood Single Family Average Price and Sales

## Milton Single Family Average Price and Sales

## Orting Single Family Average Price and Sales

### Puyallup Single Family Average Price and Sales

### Roy Single Family Average Price and Sales

### Spanaway Single Family Average Price and Sales

## Steilacoom Single Family Average Price and Sales

### Sumner Single Family Average Price and Sales

### Tacoma Single Family Average Price and Sales

### University Place Single Family Average Price and Sales