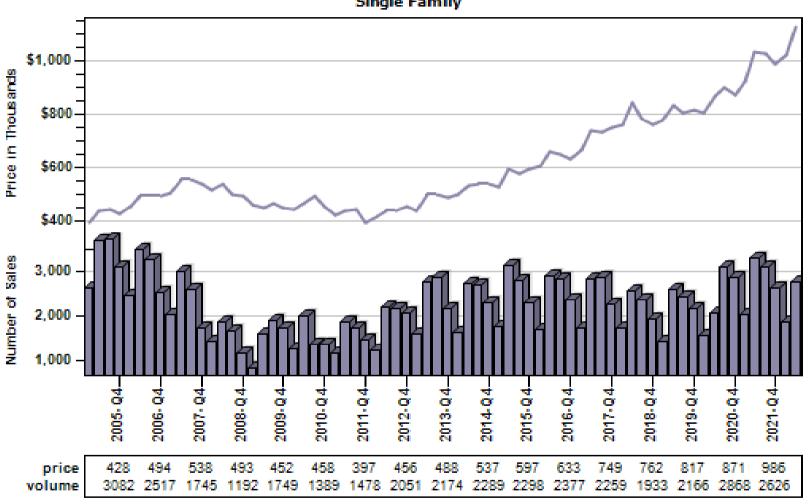

y Average Price and Sales



### Issaquah Single Family Average Price and Sales





### Kenmore Single Family Average Price and Sales





#### Kent Single Family Average Price and Sales



### Kirkland Single Family Average Price and Sales





#### Maple Valley Single Family Average Price and Sales





### Medina Single Family Average Price and Sales



#### Mercer Island Single Family Average Price and Sales



#### North Bend Single Family Average Price and Sales



### Pacific Single Family Average Price and Sales



### Ravensdale Single Family Average Price and Sales



#### Redmond Single Family Average Price and Sales





### Renton Single Family Average Price and Sales



### Sammamish Single Family Average Price and Sales



### Seattle Single Family Average Price and Sales





### Snoqualmie Single Family Average Price and Sales



### Vashon Single Family Average Price and Sales



#### Woodinville Single Family Average Price and Sales





### Arlington Single Family Average Price and Sales



#### Bothell Single Family Average Price and Sales



### Edmonds Single Family Average Price and Sales





### Everett Single Family Average Price and Sales





### Gold Bar Single Family Average Price and Sales



#### Granite Falls Single Family Average Price and Sales



### Lake Stevens Single Family Average Price and Sales



#### Lynnwood Single Family Average Price and Sales



#### Marysville Single Family Average Price and Sales



### Monroe Single Family Average Price and Sales



#### Mountlake Terrace Single Family Average Price and Sales



#### Muki