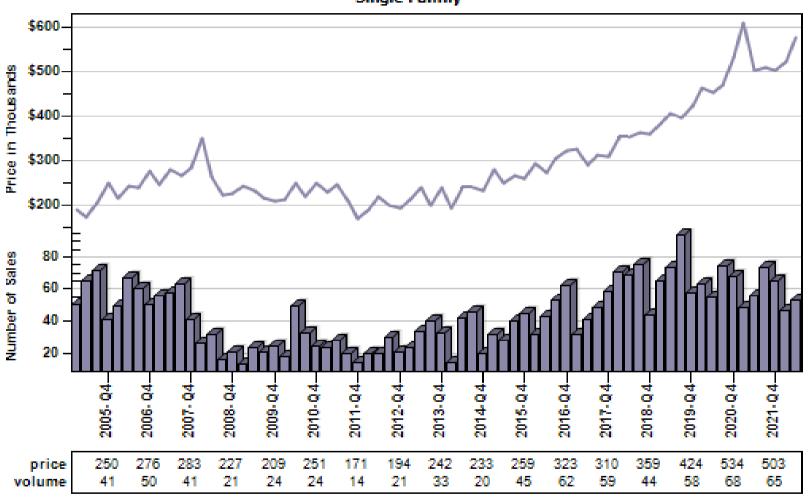

### Pierce County Average Single Family Price and Sales

#### Regular Average Sold Price and Number of Sales