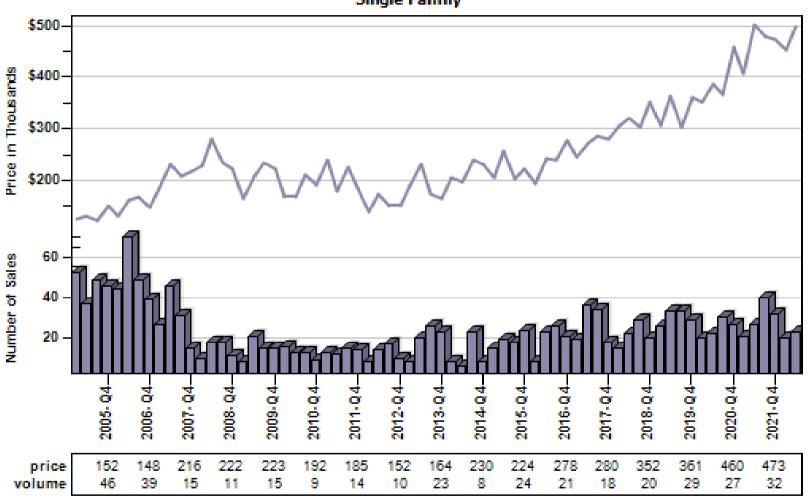

e Family Average Price and Sales



### Snohomish Single Family Average Price and Sales



### Stanwood Single Family Average Price and Sales





### Sultan Single Family Average Price and Sales



### Anderson Island Single Family Average Price and Sales



### Bonney Lake Single Family Average Price and Sales



### Buckley Single Family Average Price and Sales



### Dupont Single Family Average Price and Sales

#### Overall Average Sold Price and Number of Sales



## Eatonville Single Family Average Price and Sales

#### Overall Average Sold Price and Number of Sales



### Fox Island Single Family Average Price and Sales





### Gig Harbor Single Family Average Price and Sales



### Graham Single Family Average Price and Sales



### Lakebay Single Family Average Price and Sales





#### Lakewood Single Family Average Price and Sales





## Milton Single Family Average Price and Sales



## Orting Single Family Average Price and Sales





### Puyallup Single Family Average Price and Sales





### Roy Single Family Average Price and Sales





### Spanaway Single Family Average Price and Sales



## Steilacoom Single Family Average Price and Sales





### Sumner Single Family Average Price and Sales



### Tacoma Single Family Average Price and Sales





### University Place Single Family Average Price and Sales

#### Overall Average Sold Price and Number of Sales