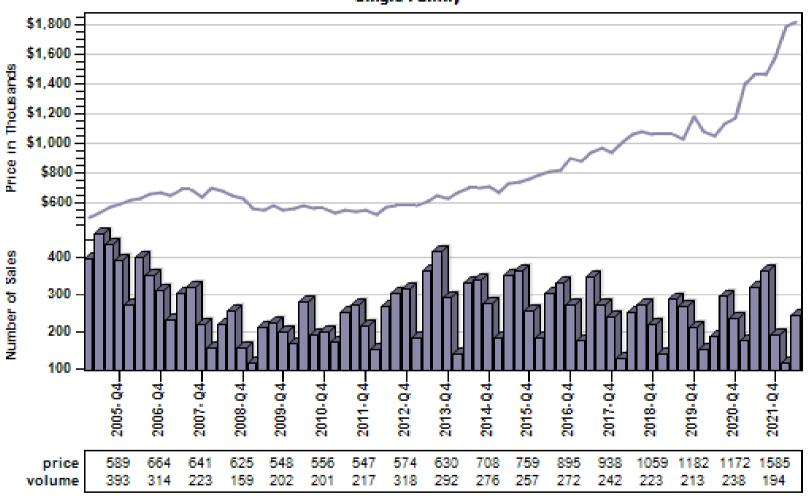

### King County Average Single Family Price and Sales

### Snohomish County Average Single Family Price and Sales