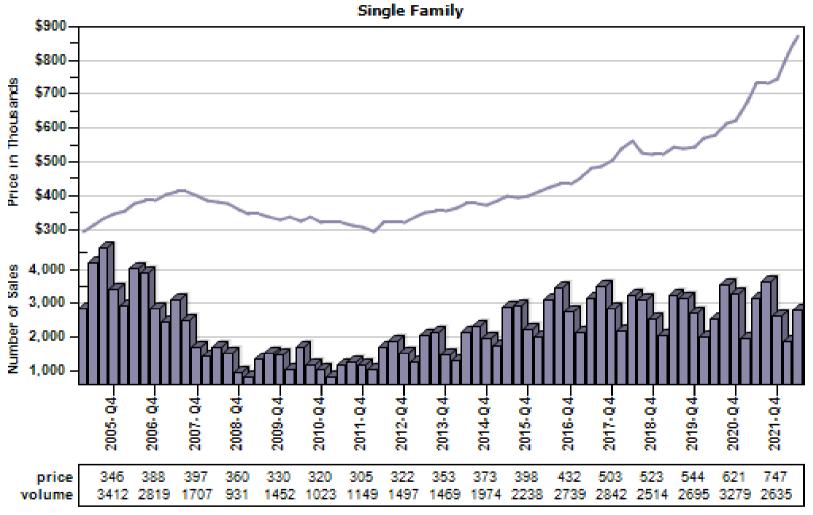

### King County Average Single Family Price and Sales

#### Regular Average Sold Price and Number of Sales