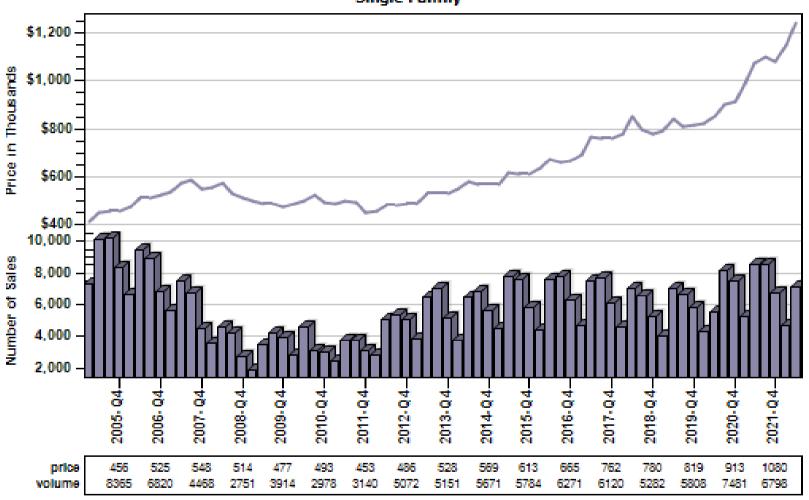

# GREATER SEATTLE AREA MARKET STATISTICS

# COURTESY OF COLLATERAL ANALYTICS JULY 2022



#### Seattle CBSA Median Existing Single Family Price

### Median Price - Single Family SEATTLE CBSA





# Seattle CBSA Median Single Family Price and Employment

### Median Single Family Price and Employment SEATTLE CBSA





### Seattle CBSA New Residential Building Permits

### Permits SEATTLE CBSA





### Seattle CBSA Single Family Housing Affordability Index

### Affordability Index SEATTLE CBSA





### Seattle CBSA Average Active Market Time

### Active Market Time SEATTLE CBSA





### Seattle CBSA Number of Active Listings

### Active Listings SEATTLE CBSA





### King County Average Single Family Price and Sales





### King County Average Condominium Price and Sales

#### Regular Average Sold Price and Number of Sales





### King County Average Single Family Price and Sales

#### REO vs Regular Average Sold Price





### King County Single Family Regular and REO Average Sold Price Per Living Area

#### **REO vs Regular Sold Price Per Living**





# King County Single Family REO vs Regular Price Per Living Percent Discount

REO % Discount To Regular Average Sold Price Per Living
Single Family



# King County Regular Single Family Past Year Sold Price Distribution

#### Regular Sold Price In Thousands Distribution

Single Family



Price Range in Thousands

### King County Regular Single Family Past Year Sold Price Per Living Area Distribution

### Regular Price Per Square Foot of Living Area