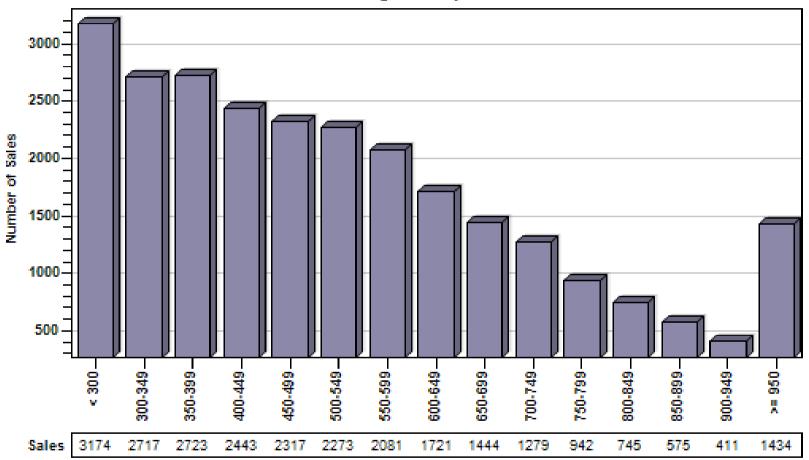

### King County Regular Single Family Past Year Sold Price Per Living Area Distribution

### Regular Price Per Square Foot of Living Area Distribution Single Family

Price per Living Range