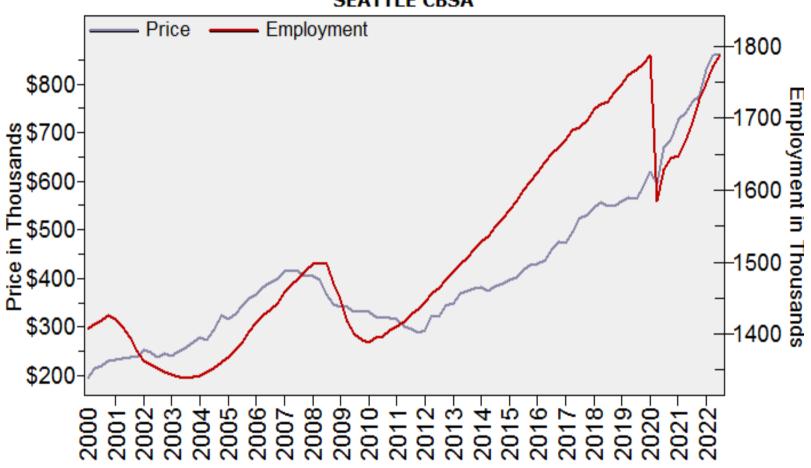

# Seattle CBSA Median Single Family Price and Employment

### Median Single Family Price and Employment SEATTLE CBSA