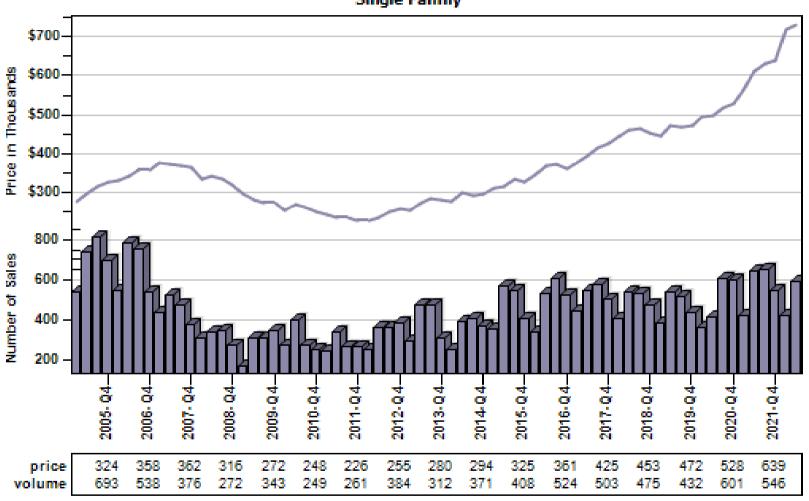

### Pierce County Average Single Family Price and Sales

#### Regular Average Sold Price and Number of Sales