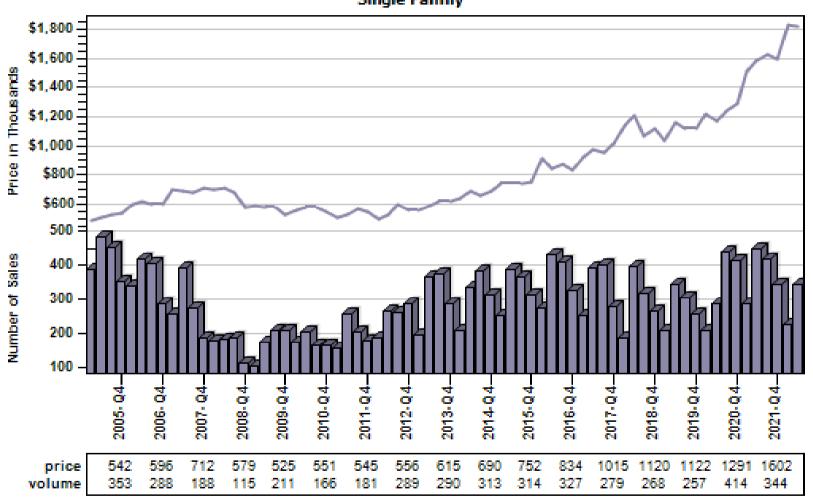

### Auburn Single Family Average Price and Sales

### Bellevue Single Family Average Price and Sales

### Black Diamond Single Family Average Price and Sales