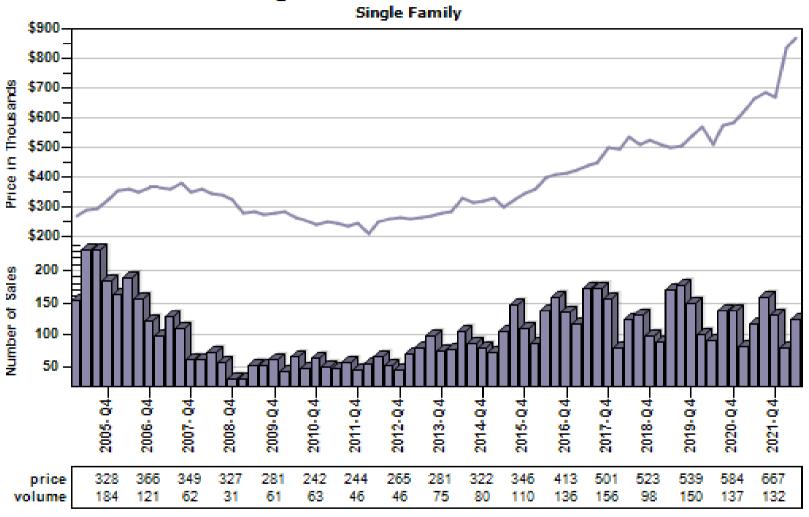

### Pierce County Average Single Family Price and Sales

#### Regular Average Sold Price and Number of Sales