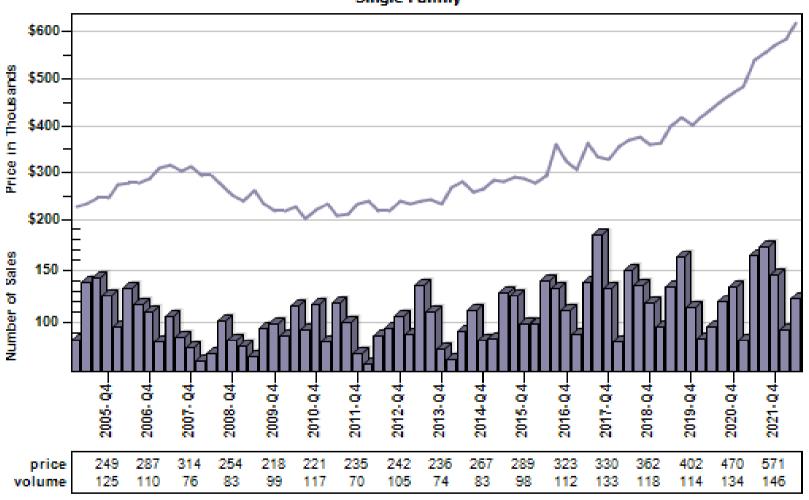

### Arlington Single Family Average Price and Sales

#### Bothell Single Family Average Price and Sales

### Edmonds Single Family Average Price and Sales

### Everett Single Family Average Price and Sales