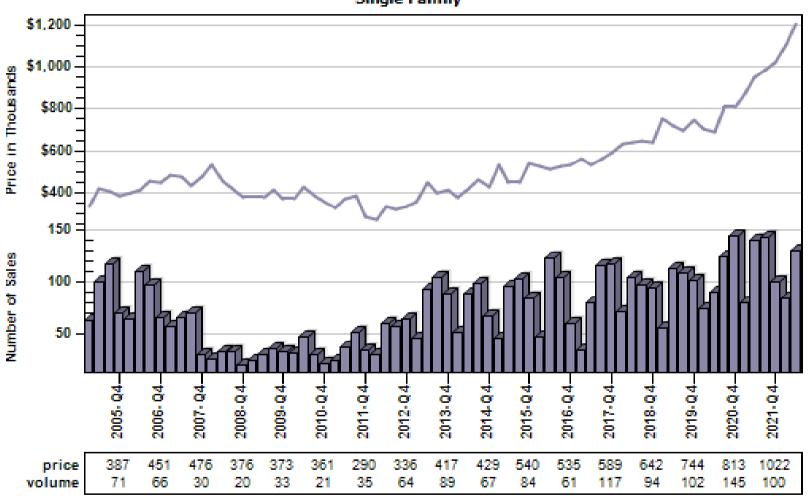

verage Price and Sales





### Bothell Single Family Average Price and Sales



### Carnation Single Family Average Price and Sales



### Duvall Single Family Average Price and Sales



### Enumclaw Single Family Average Price and Sales



### Fall City Single Family Average Price and Sales



### Federal Way Single Family Average Price and Sales



### Issaquah Single Family Average Price and Sales





### Kenmore Single Family Average Price and Sales





#### Kent Single Family Average Price and Sales



### Kirkland Single Family Average Price and Sales





#### Maple Valley Single Family Average Price and Sales





### Medina Single Family Average Price and Sales



#### Mercer Island Single Family Average Price and Sales



#### North Bend Single Family Average Price and Sales



### Pacific Single Family Average Price and Sales



### Ravensdale Single Family Average Price and Sales



#### Redmond Single Family Average Price and Sales





### Renton Single Family Average Price and Sales



### Sammamish Single Family Average Price and Sales



### Seattle Single Family Average Price and Sales





### Snoqualmie Single Family Average Price and Sales



### Vashon Single Family Average Price and Sales



#### Woodinville Single Family Average Price and Sales





### Arlington Single Family Average Price and Sales



#### Bothell Single Family Average Price and Sales



### Edmonds Single Family Average Price and Sales





### Everett Single Family Average Price and Sales





### Gold Bar Single Family Average Price and Sales



#### Granite Falls Single Fami