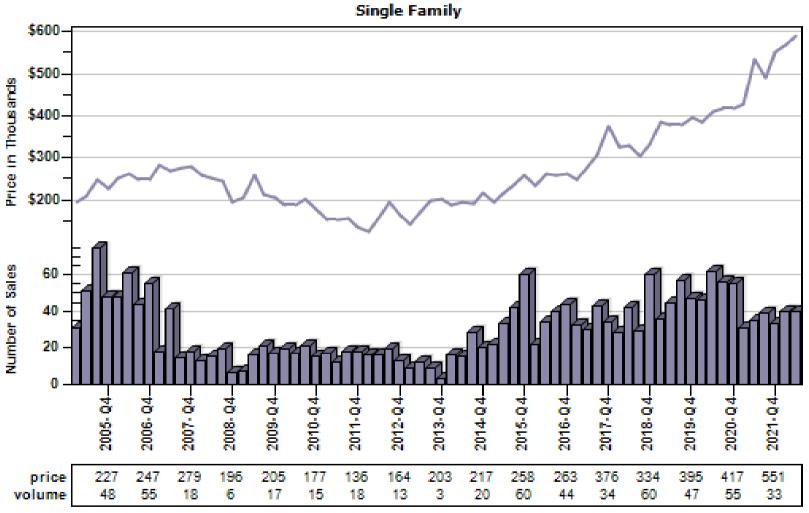

Price and Sales



#### Bothell Single Family Average Price and Sales



### Edmonds Single Family Average Price and Sales





### Everett Single Family Average Price and Sales





### Gold Bar Single Family Average Price and Sales



#### Granite Falls Single Family Average Price and Sales



### Lake Stevens Single Family Average Price and Sales



#### Lynnwood Single Family Average Price and Sales



#### Marysville Single Family Average Price and Sales



### Monroe Single Family Average Price and Sales



#### Mountlake Terrace Single Family Average Price and Sales



#### Mukilteo Single Family Average Price and Sales



### Snohomish Single Family Average Price and Sales



### Stanwood Single Family Average Price and Sales





### Sultan Single Family Average Price and Sales



### Anderson Island Single Family Average Price and Sales



### Bonney Lake Single Family Average Price and Sales



### Buckley Single Family Average Price and Sales



### Dupont Single Family Average Price and Sales

#### Overall Average Sold Price and Number of Sales



## Eatonville Single Family Average Price and Sales

#### Overall Average Sold Price and Number of Sales



### Fox Island Single Family Average Price and Sales





### Gig Harbor Single Family Average Price and Sales



### Graham Single Family Average Price and Sales



### Lakebay Single Family Average Price and Sales





#### Lakewood Single Family Average Price and Sales





## Milton Single Family Average Price and Sales



## Orting Single Family Average Price and Sales





### Puyallup Single Family Avera