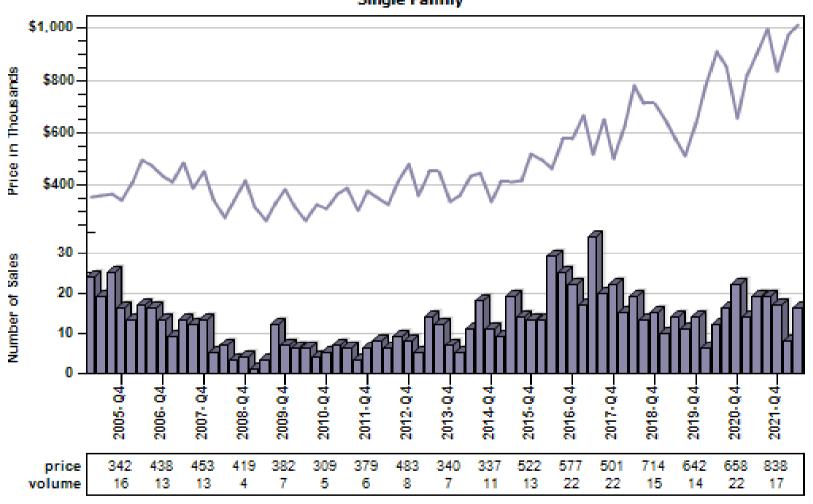

### Arlington Single Family Average Price and Sales

#### Bothell Single Family Average Price and Sales

### Edmonds Single Family Average Price and Sales

### Everett Single Family Average Price and Sales

### Gold Bar Single Family Average Price and Sales

#### Granite Falls Single Family Average Price and Sales

### Lake Stevens Single Family Average Price and Sales

#### Lynnwood Single Family Average Price and Sales

#### Marysville Single Family Average Price and Sales

### Monroe Single Family Average Price and Sales

#### Mountlake Terrace Single Family Average Price and Sales

#### Mukilteo Single Family Average Price and Sales

### Snohomish Single Family Average Price and Sales

### Stanwood Single Family Average Price and Sales

### Sultan Single Family Average Price and Sales