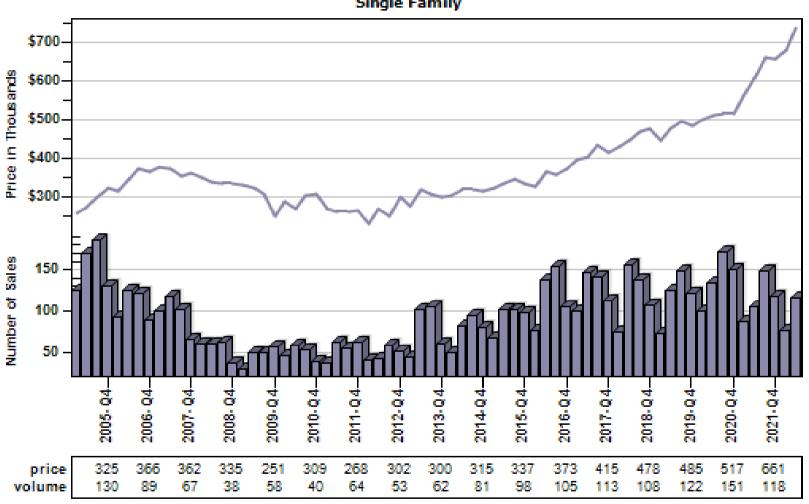

### Pierce County Average Single Family Price and Sales

#### Regular Average Sold Price and Number of Sales