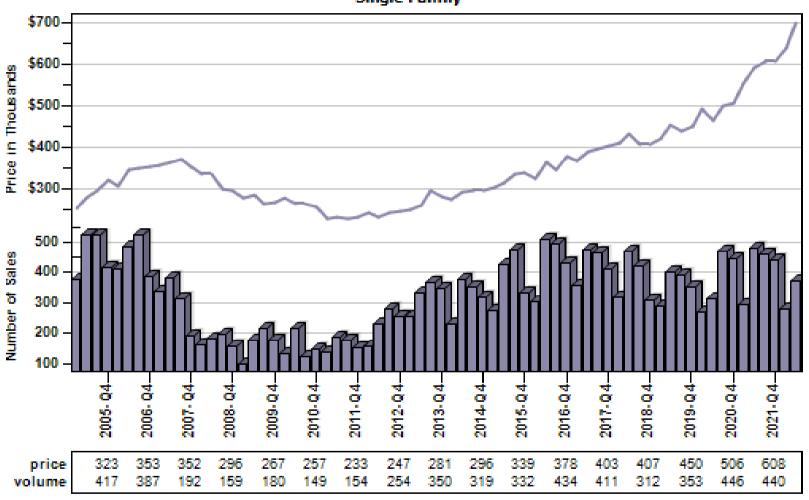

### King County Average Single Family Price and Sales

#### Regular Average Sold Price and Number of Sales