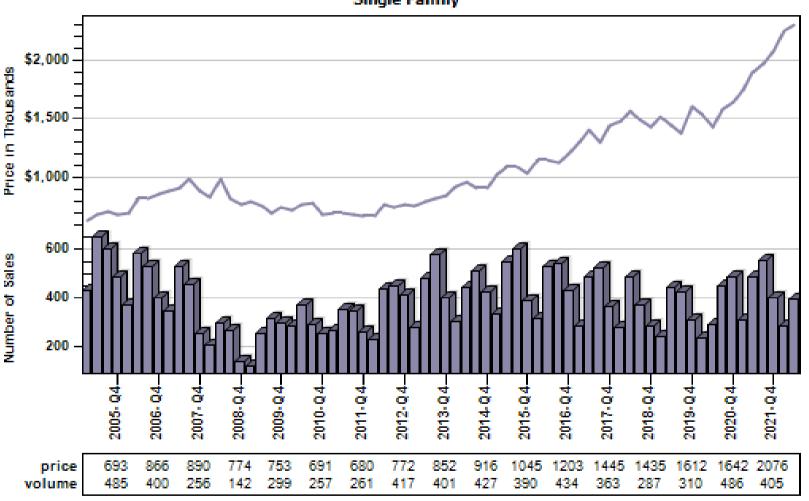

a

#### REO vs Regular Sold Price Per Living



### Pierce County Single Family REO vs Regular Price Per Living Percent Discount

### REO % Discount To Regular Average Sold Price Per Living Single Family



# Pierce County Regular Single Family Past Year Sold Price Distribution

#### Regular Sold Price In Thousands Distribution

Single Family



Price Range in Thousands



### Pierce County Regular Single Family Past Year Sold Price Per Living Area Distribution

### Regular Price Per Square Foot of Living Area Distribution Single Family



Price per Living Range

### Pierce County Single Family Regular Sales By Price Range

#### Regular Number of Sales by Price (in Thousands) Range





### Auburn Single Family Average Price and Sales



### Bellevue Single Family Average Price and Sales



### Black Diamond Single Family Average Price and Sales





### Bothell Single Family Average Price and Sales



### Carnation Single Family Average Price and Sales



### Duvall Single Family Average Price and Sales



### Enumclaw Single Family Average Price and Sales



### Fall City Single Family Average Price and Sales



### Federal Way Single Family Average Price and Sales



### Issaquah Single Family Average Price and Sales





### Kenmore Single Family Average Price and Sales





#### Kent Single Family Average Price and Sales



### Kirkland Single Family Average Price and Sales





#### Maple Valley Single Family Average Price and Sales





### Medina Single Family Average Price and Sales



#### Mercer Island Single Family Average Price and Sales



#### North Bend Sing