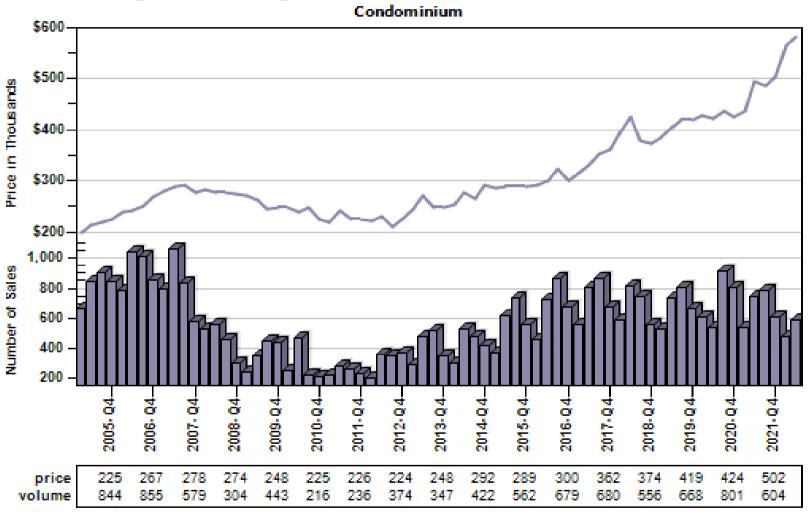

g Area

#### **REO vs Regular Sold Price Per Living**





# King County Single Family REO vs Regular Price Per Living Percent Discount

REO % Discount To Regular Average Sold Price Per Living
Single Family



# King County Regular Single Family Past Year Sold Price Distribution

#### Regular Sold Price In Thousands Distribution

Single Family



Price Range in Thousands

### King County Regular Single Family Past Year Sold Price Per Living Area Distribution

### Regular Price Per Square Foot of Living Area Distribution Single Family



Price per Living Range

### King County Single Family Regular Sales By Price Range

#### Regular Number of Sales by Price (in Thousands) Range





# Snohomish County Average Condominium Price and Sales

#### Regular Average Sold Price and Number of Sales



### Snohomish County Average Single Family Price and Sales

### Regular Average Sold Price and Number of Sales



### Snohomish County Average Single Family Price and Sales

### REO vs Regular Average Sold Price



### Snohomish County Single Family Regular and REO Average Sold Price Per Living Area

### REO vs Regular Sold Price Per Living



### Snohomish County Single Family REO vs Regular Price Per Living Percent Discount

### REO % Discount To Regular Average Sold Price Per Living Single Family



# Snohomish County Regular Single Family Past Year Sold Price Distribution

#### Regular Sold Price In Thousands Distribution

Single Family



Price Range in Thousands



### Snohomish County Regular Single Family Past Year Sold Price Per Living Area Distribution

### Regular Price Per Sq