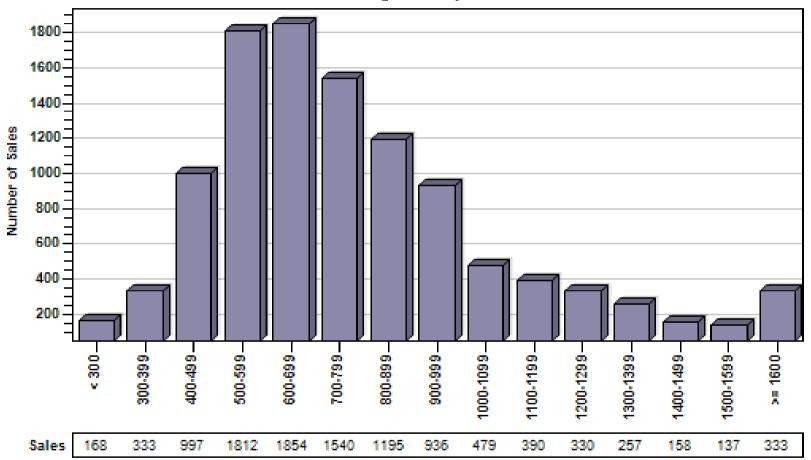

# King County Regular Single Family Past Year Sold Price Distribution

#### Regular Sold Price In Thousands Distribution

Single Family

Price Range in Thousands