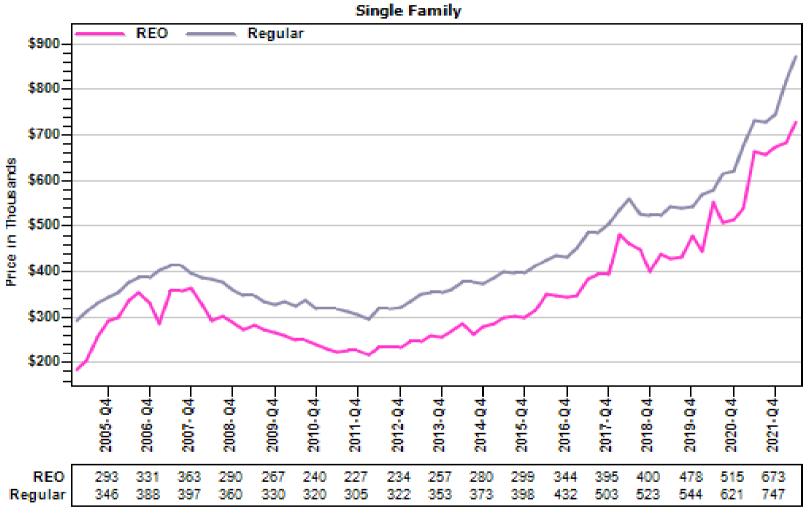

### King County Average Single Family Price and Sales

#### REO vs Regular Average Sold Price